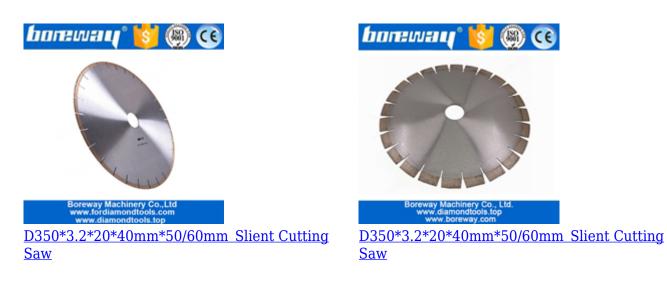

## Dia. 230mm 9 inch Narrow Turbo Blade

Segment Thickness(mm)

# Segment width(mm):34.4mm