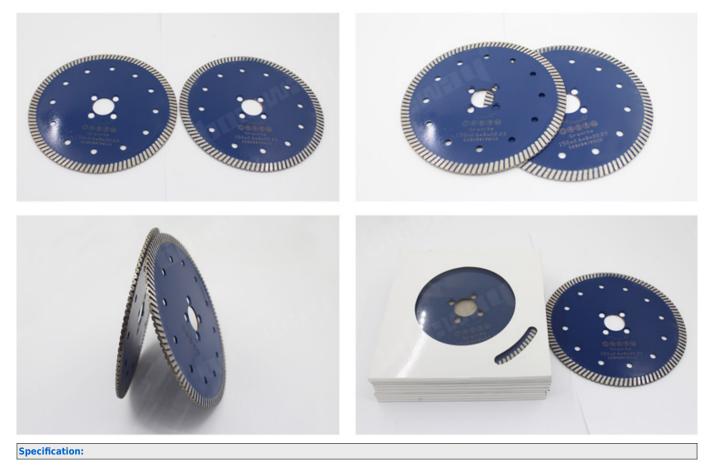

Dia. 230mm 9 inch Narrow Turbo Diamond Blade Rim Segment Cutting Wheel for Porcelain Ceramic Marble Tile

# **Description:**

**Dia. 230mm 9 inch Narrow Turbo Blade** is a particularly stable and mature diamond saw blade, especially suitable for cutting ceramics, porcelain, vitrified tiles, granite, stoneware, hard tiles and other stone.

# **Product Details:**