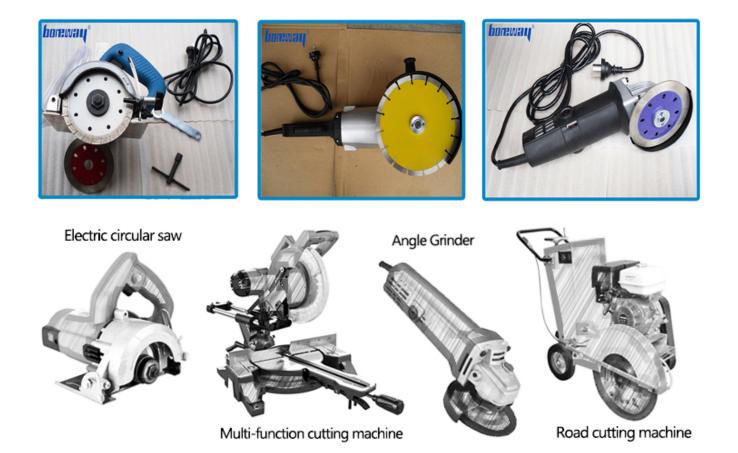

# **Applications Machine:**

#### Dia. 230mm 9 inch Narrow Turbo

Blade use for angle grinder, circular saw, masonry saw, table saw

**Related Products:** 

**About us:** 