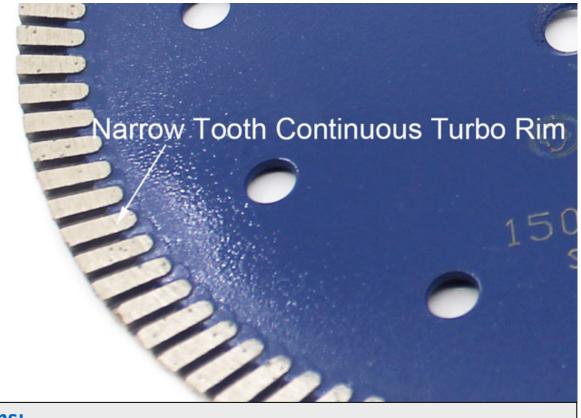

## Dia. 230mm 9 inch Narrow Turbo Blade

Segment Thickness(mm)

# Segment width(mm):34.4mm