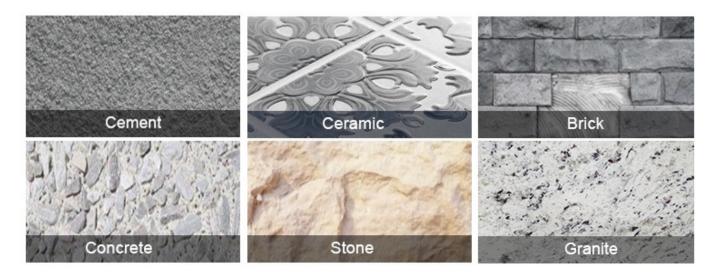

# **Description:**

**Dia. 230mm 9 inch Narrow Turbo Blade** is a particularly stable and mature diamond saw blade, especially suitable for cutting ceramics, porcelain, vitrified tiles, granite, stoneware, hard tiles and other stone.

### Hot Sintered, Dry or Wet Use!

Dia. 230mm 9 inch Narrow Turbo Blade is suitable for kinds of granite,stone, limestone, sandstone,basalt ,natural stone lava stone etc.