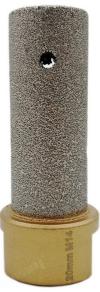

#### **Product Description**

Dia. 20mm **Vacuum Brazed Diamond Finger Bits** With M14 Thread Enlarge shape round bevel existing holes

**CNC Diamond Finger Bits** Ideal for marble and limestone drilling, can perform on granite, marble, tiles, porcelain, concrete and more; **Vacuum Brazed Diamond Finger Bits** Could be used wet or dry with cooling slots design for easier core removal when stuck.

#### Specification: Vacuum Brazed Diamond Finger Bits with M14 Thread

20MM Diameter, 50MM workable length, M14 thread, Total Length: 65mm, Grit #50/60 Available diameter: Dia 10mm, 20mm, 25mm

# 20MM www.diamondtools.top

Boreway Machinery Co., Ltd. www.diamondtools.top www.boreway.com

Dia.10mm black model, Pls click here: <u>Vacuum Brazed Diamond Finger Bits</u>

Dia.20mm Black model, Pls click here: <u>Vacuum Brazed CNC Diamond Finger Bits</u>