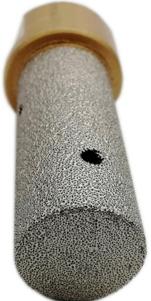

#### **Product Description**

Dia. 20mm **Vacuum Brazed Diamond Finger Bits** With M14 Thread Enlarge shape round bevel existing holes

**CNC Diamond Finger Bits** Ideal for marble and limestone drilling, can perform on granite, marble, tiles, porcelain, concrete and more; **Vacuum Brazed Diamond Finger Bits** Could be used wet or dry with cooling slots design for easier core removal when stuck.

### **Pictures:**

Dia. 20mm **Vacuum Brazed Diamond Finger Bits** With M14 Thread Enlarge shape round bevel existing holes

Boreway Machinery Co., Ltd. www.diamondtools.top www.boreway.com

Dia. 20mm Vacuum Brazed Diamond Finger Bits With M14 Thread, CNC Diamond Finger Bits

# 20MM www.diamondtools.top

Boreway Machinery Co., Ltd. www.diamondtools.top www.boreway.com

Dia.10mm black model, Pls click here: <u>Vacuum Brazed Diamond Finger Bits</u>

Dia.20mm Black model, Pls click here: <u>Vacuum Brazed CNC Diamond Finger Bits</u>