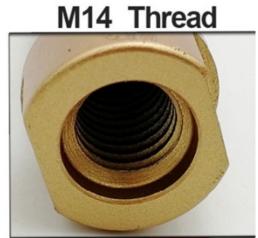

#### Specification: Vacuum Brazed Diamond Finger Bits with M14 Thread

20MM Diameter, 50MM workable length, M14 thread, Total Length: 65mm, Grit #50/60 Available diameter: Dia 10mm, 20mm, 25mm