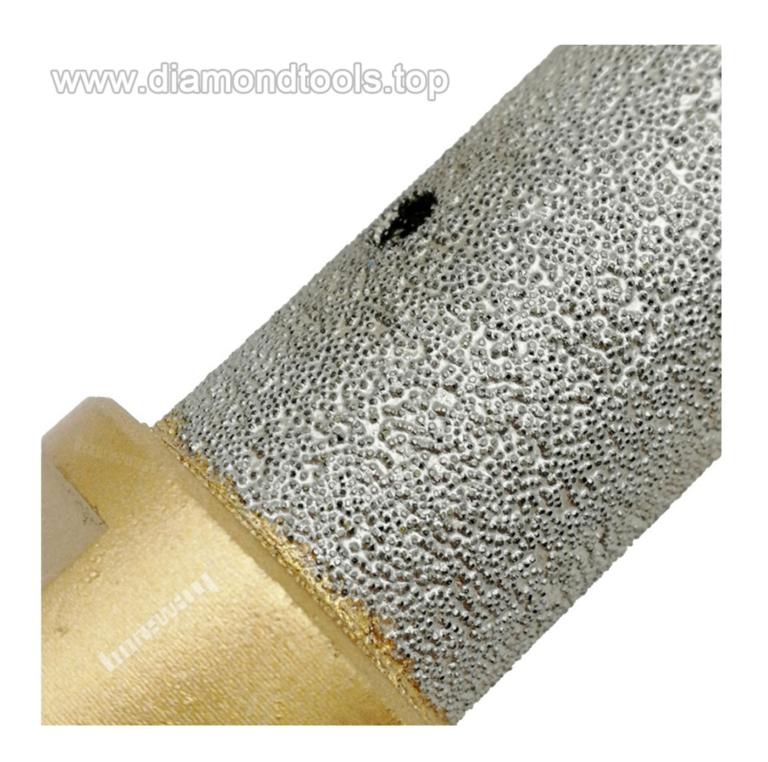

#### **Product Description**

Dia. 20mm **Vacuum Brazed Diamond Finger Bits** With M14 Thread Enlarge shape round bevel existing holes

**CNC Diamond Finger Bits** Ideal for marble and limestone drilling, can perform on granite, marble, tiles, porcelain, concrete and more; **Vacuum Brazed Diamond Finger Bits** Could be used wet or dry with cooling slots design for easier core removal when stuck.

### **Pictures:**

Dia. 20mm **Vacuum Brazed Diamond Finger Bits** With M14 Thread Enlarge shape round bevel existing holes

Boreway Machinery Co., Ltd. www.diamondtools.top www.boreway.com

Dia. 20mm Vacuum Brazed Diamond Finger Bits With M14 Thread, CNC Diamond Finger Bits

# 20MM www.diamondtools.top

Boreway Machinery Co., Ltd. www.diamondtools.top www.boreway.com

Dia.10mm black model, Pls click here: <u>Vacuum Brazed Diamond Finger Bits</u>

Dia.20mm Black model, Pls click here: <u>Vacuum Brazed CNC Diamond Finger Bits</u>