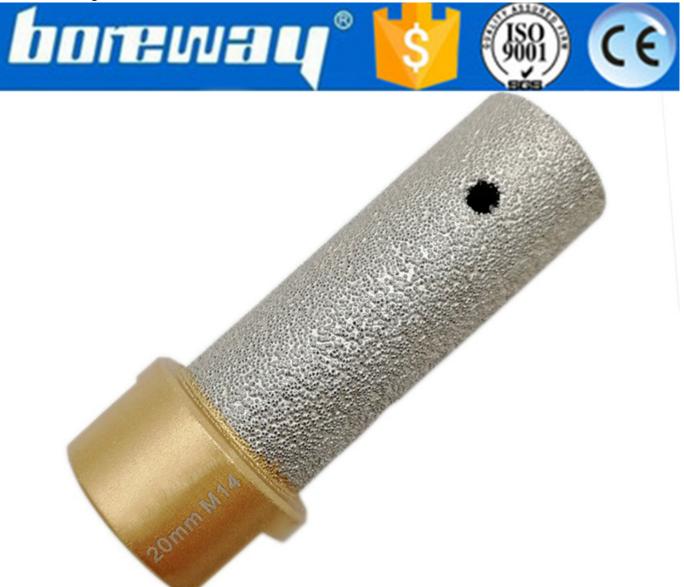

#### **Product Description**

Dia. 20mm **Vacuum Brazed Diamond Finger Bits** With M14 Thread Enlarge shape round bevel existing holes

**CNC Diamond Finger Bits** Ideal for marble and limestone drilling, can perform on granite, marble, tiles, porcelain, concrete and more; **Vacuum Brazed Diamond Finger Bits** Could be used wet or dry with cooling slots design for easier core removal when stuck.

### **Pictures:**

Dia. 20mm **Vacuum Brazed Diamond Finger Bits** With M14 Thread Enlarge shape round bevel existing holes

Boreway Machinery Co., Ltd. www.diamondtools.top www.boreway.com

Dia. 20mm Vacuum Brazed Diamond Finger Bits With M14 Thread, CNC Diamond Finger Bits

# 20MM www.diamondtools.top

Boreway Machinery Co., Ltd. www.diamondtools.top www.boreway.com

Dia.10mm black model, Pls click here: <u>Vacuum Brazed Diamond Finger Bits</u>

Dia.20mm Black model, Pls click here: <u>Vacuum Brazed CNC Diamond Finger Bits</u>