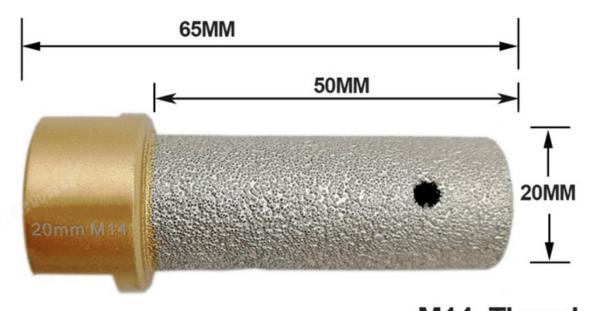

#### Specification: Vacuum Brazed Diamond Finger Bits with M14 Thread

20MM Diameter, 50MM workable length, M14 thread, Total Length: 65mm, Grit #50/60 Available diameter: Dia 10mm, 20mm, 25mm