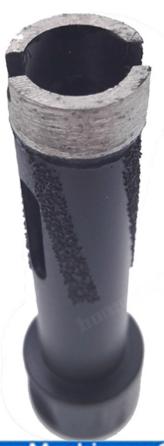

# **Product Description:**

Dia.20mm Laser Welded Diamond Dry Core Drill Bit With Side Protection M14 Thread Diamond drilling bits

Application: Drilling hard granite marble all mature stone concrete

This <u>diamond core drill bit</u> for sandstone are produced by silver welding. It can be suitable for stand drilling machines or electrical hand-held drillers or CNC machine. For stone core, does not damage the stone.

#### Feature:

- 1. Laser welded technology avoid segments off when dry working
- 2. Dry or Wet Drilling use wet will greatly prolong the segment life
- 3. Vacuum brazed side protection offers clean cut & steel core protection (inside and outside both)
- 4. Supreme Grade and Special bond matrix extends drilling life and improve the working efficiency
- 5. Ideal for drilling the faucet mounting holes in stone countertops, plumbing lines in showers and vanities

### **Specification:**

Diameter: 20MM, Total length:100MM, Thread: M14

Available diameter: 20mm, 25mm, 32mm, 35mm, 38mm, 50mm, 65mm

(Please double check it can be installed on your machine)