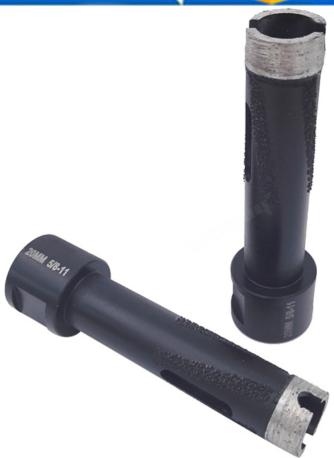

# **Product Description:**

Dia.20mm Laser Welded Diamond Dry Core Drill Bit With Side Protection M14 Thread Diamond drilling bits

Application: Drilling hard granite marble all mature stone concrete

This <u>diamond core drill bit</u> for sandstone are produced by silver welding. It can be suitable for stand drilling machines or electrical hand-held drillers or CNC machine. For stone core, does not damage the stone.

### **Specification:**

Diameter: 20MM, Total length:100MM, Thread: M14

Available diameter: 20mm, 25mm, 32mm, 35mm, 38mm, 50mm, 65mm

(Please double check it can be installed on your machine)