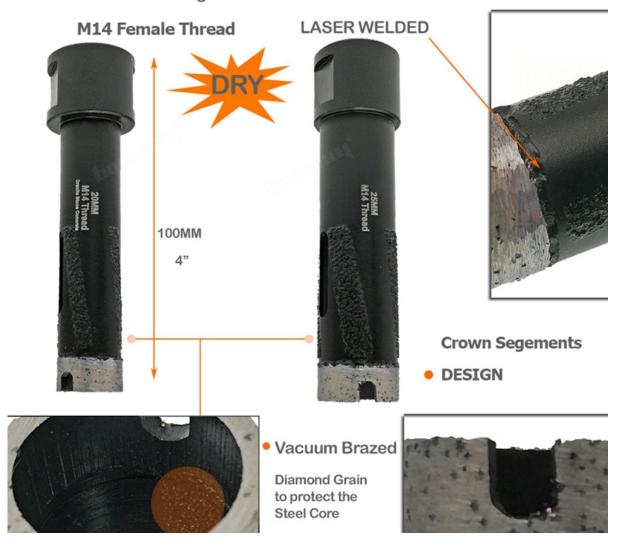

#### Feature:

- 1. Laser welded technology avoid segments off when dry working
- 2. Dry or Wet Drilling use wet will greatly prolong the segment life
- 3. Vacuum brazed side protection offers clean cut & steel core protection (inside and outside both)
- 4. Supreme Grade and Special bond matrix extends drilling life and improve the working efficiency
- 5. Ideal for drilling the faucet mounting holes in stone countertops, plumbing lines in showers and vanities

### **Specification:**

Diameter: 20MM, Total length:100MM, Thread: M14

Available diameter: 20mm, 25mm, 32mm, 35mm, 38mm, 50mm, 65mm

(Please double check it can be installed on your machine)