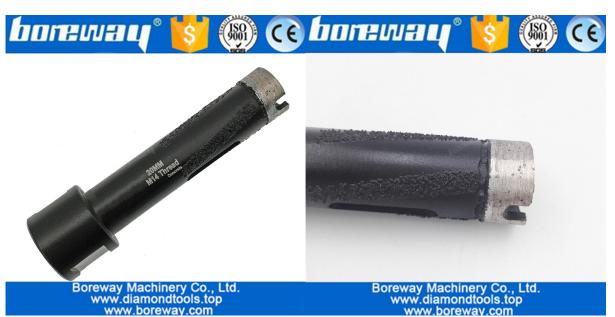

# **Product Description:**

Dia.20mm Laser Welded Diamond Dry Core Drill Bit With Side Protection M14 Thread Diamond drilling bits

Application: Drilling hard granite marble all mature stone concrete

This <u>diamond core drill bit</u> for sandstone are produced by silver welding. It can be suitable for stand drilling machines or electrical hand-held drillers or CNC machine. For stone core, does not damage the stone.

### **Specification:**

Diameter: 20MM, Total length:100MM, Thread: M14

Available diameter: 20mm, 25mm, 32mm, 35mm, 38mm, 50mm, 65mm

(Please double check it can be installed on your machine)

### **Product Picture:**

Dia. 20mm Laser Welded Diamond Dry Core Drill Bit With Side Protection M14 Thread

www.diamondtools.top

**honeway**° Available Diameter: 20MM 25MM

Fast Cutting hard Granite Concrete Marble Block