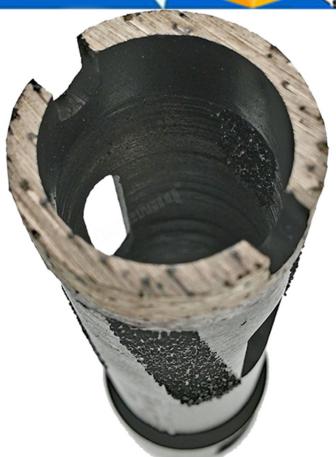

#### Feature:

- 1. Laser welded technology avoid segments off when dry working
- 2. Dry or Wet Drilling use wet will greatly prolong the segment life
- 3. Vacuum brazed side protection offers clean cut & steel core protection (inside and outside both)
- 4. Supreme Grade and Special bond matrix extends drilling life and improve the working efficiency
- 5. Ideal for drilling the faucet mounting holes in stone countertops, plumbing lines in showers and vanities