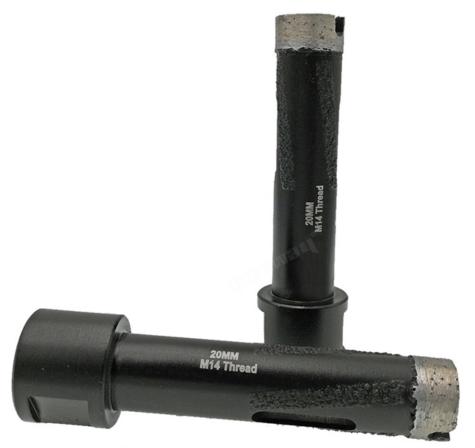

# **Product Description:**

Dia.20mm Laser Welded Diamond Dry Core Drill Bit With Side Protection M14 Thread Diamond drilling bits

Application: Drilling hard granite marble all mature stone concrete

This <u>diamond core drill bit</u> for sandstone are produced by silver welding. It can be suitable for stand drilling machines or electrical hand-held drillers or CNC machine. For stone core, does not damage the stone.

### **Specification:**

Diameter: 20MM, Total length:100MM, Thread: M14

Available diameter: 20mm, 25mm, 32mm, 35mm, 38mm, 50mm, 65mm

(Please double check it can be installed on your machine)

### **Product Picture:**

Dia. 20mm Laser Welded Diamond Dry Core Drill Bit With Side Protection M14 Thread

www.diamondtools.top

**honeway**° Available Diameter: 20MM 25MM

Fast Cutting hard Granite Concrete Marble Block