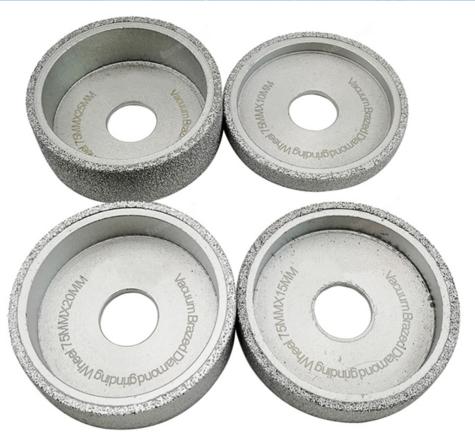

#### **Pictures:**

Vacuum Brazed Diamond Grinding wheel diamond hand profile wheel

Boreway Machinery Co., Ltd. www.diamondtools.top www.boreway.com

Boreway Machinery Co., Ltd. www.diamondtools.top www.boreway.com

### **Specification:**

Vacuum Brazed Diamond Grinding wheel diamond hand profile wheel

|            |             | <b>-</b>                        |       |
|------------|-------------|---------------------------------|-------|
| Diameter   | Arbor(Bore) | Diamond Thickness               | Grits |
| 3inch/75mm | 20mm        | 10mm, 15mm, 20mm,<br>25mm, 30mm | 60#   |