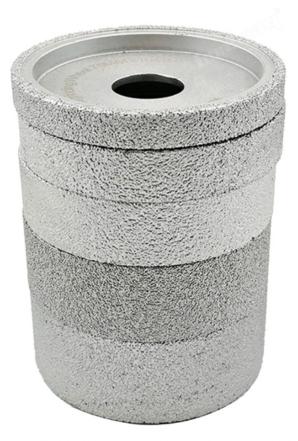

## Available Diamond thickness:

Available Diamond thickness:

Available Diamond thickness:

10mm; 15mm; 20mm; 25mm; 30mm

More Related Grinding Wheel, Pls click here: Diamond Grinding Cup Wheel