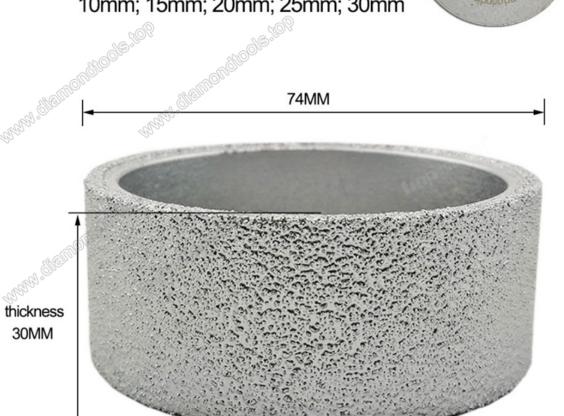

### **Specification:**

Vacuum Brazed Diamond Grinding wheel diamond hand profile wheel

|            |             | <b>-</b>                        |       |
|------------|-------------|---------------------------------|-------|
| Diameter   | Arbor(Bore) | Diamond Thickness               | Grits |
| 3inch/75mm | 20mm        | 10mm, 15mm, 20mm,<br>25mm, 30mm | 60#   |

Boreway Machinery Co., Ltd. www.diamondtools.top www.boreway.com

Available Diamond thickness:

Available Diamond thickness:

## Available Diamond thickness:

Available Diamond thickness:

Available Diamond thickness:

10mm; 15mm; 20mm; 25mm; 30mm

More Related Grinding Wheel, Pls click here: Diamond Grinding Cup Wheel