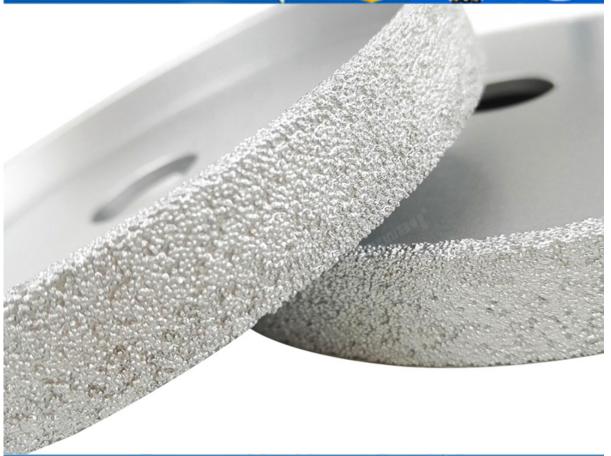

#### **Pictures:**

Vacuum Brazed Diamond Grinding wheel diamond hand profile wheel

Boreway Machinery Co., Ltd. www.diamondtools.top www.boreway.com

Boreway Machinery Co., Ltd. www.diamondtools.top www.boreway.com

#### Feature:

- 1. Can be used dry or wet;
- 2. Wet grinding is helpful for the working life;
- 3. High efficiency and several times better than electroplated products.