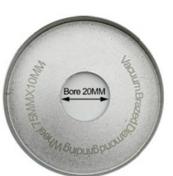

### **Specification:**

Vacuum Brazed Diamond Grinding wheel diamond hand profile wheel

|            |             | <b>-</b>                        |       |
|------------|-------------|---------------------------------|-------|
| Diameter   | Arbor(Bore) | Diamond Thickness               | Grits |
| 3inch/75mm | 20mm        | 10mm, 15mm, 20mm,<br>25mm, 30mm | 60#   |