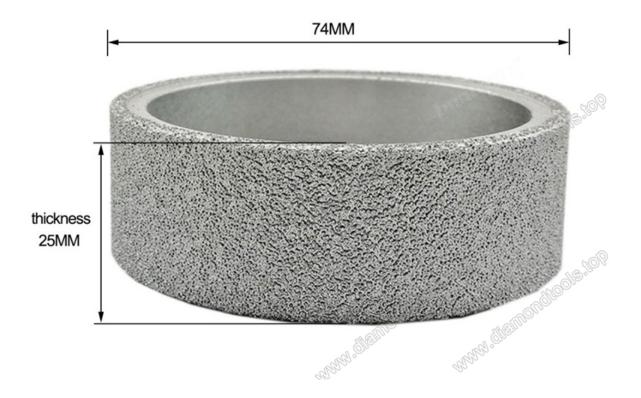

### **Specification:**

Vacuum Brazed Diamond Grinding wheel diamond hand profile wheel

|            |             | <b>-</b>                        |       |
|------------|-------------|---------------------------------|-------|
| Diameter   | Arbor(Bore) | Diamond Thickness               | Grits |
| 3inch/75mm | 20mm        | 10mm, 15mm, 20mm,<br>25mm, 30mm | 60#   |

#### **Pictures:**

Vacuum Brazed Diamond Grinding wheel diamond hand profile wheel

Boreway Machinery Co., Ltd. www.diamondtools.top www.boreway.com

Boreway Machinery Co., Ltd. www.diamondtools.top www.boreway.com

Boreway Machinery Co., Ltd. www.diamondtools.top www.boreway.com

Available Diamond thickness:

Available Diamond thickness:

## Available Diamond thickness:

Available Diamond thickness:

Available Diamond thickness:

10mm; 15mm; 20mm; 25mm; 30mm

More Related Grinding Wheel, Pls click here: Diamond Grinding Cup Wheel