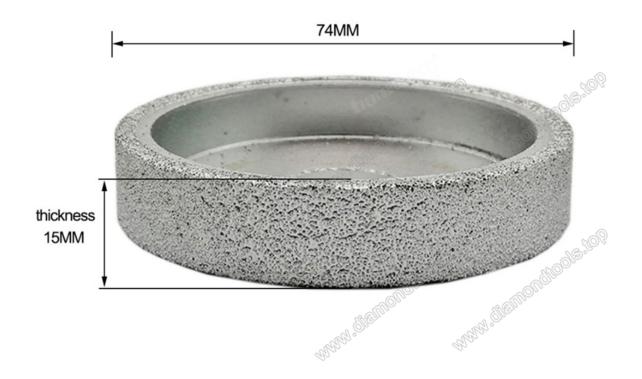

#### **Pictures:**

Vacuum Brazed Diamond Grinding wheel diamond hand profile wheel

Boreway Machinery Co., Ltd. www.diamondtools.top www.boreway.com

Boreway Machinery Co., Ltd. www.diamondtools.top www.boreway.com

Boreway Machinery Co., Ltd. www.diamondtools.top www.boreway.com

Available Diamond thickness:

Available Diamond thickness:

## Available Diamond thickness:

Available Diamond thickness:

Available Diamond thickness:

10mm; 15mm; 20mm; 25mm; 30mm

More Related Grinding Wheel, Pls click here: Diamond Grinding Cup Wheel