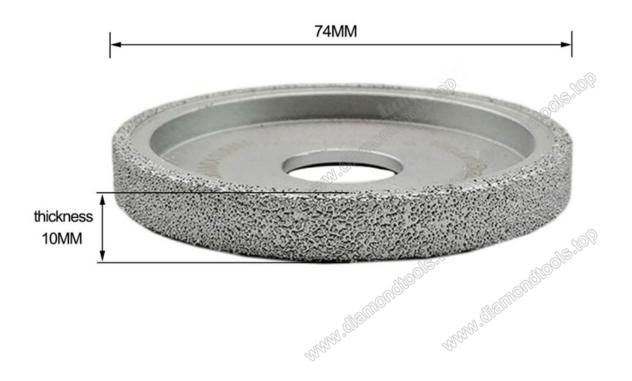

#### **Pictures:**

Vacuum Brazed Diamond Grinding wheel diamond hand profile wheel

Boreway Machinery Co., Ltd. www.diamondtools.top www.boreway.com

Boreway Machinery Co., Ltd. www.diamondtools.top www.boreway.com

Boreway Machinery Co., Ltd. www.diamondtools.top www.boreway.com

Available Diamond thickness:

Available Diamond thickness:

## Available Diamond thickness:

Available Diamond thickness:

Available Diamond thickness:

10mm; 15mm; 20mm; 25mm; 30mm

More Related Grinding Wheel, Pls click here: Diamond Grinding Cup Wheel