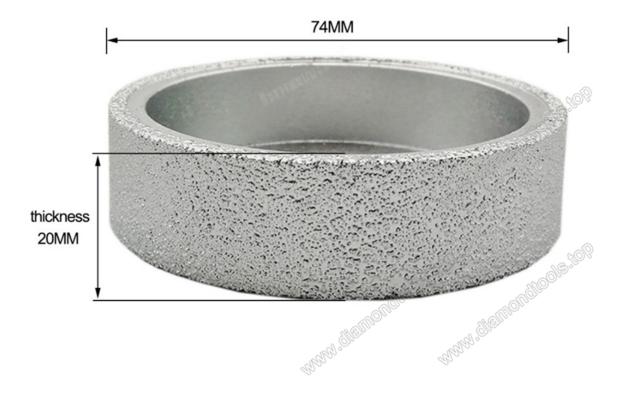

### **Specification:**

Vacuum Brazed Diamond Grinding wheel diamond hand profile wheel

|            |             | <b>-</b>                        |       |
|------------|-------------|---------------------------------|-------|
| Diameter   | Arbor(Bore) | Diamond Thickness               | Grits |
| 3inch/75mm | 20mm        | 10mm, 15mm, 20mm,<br>25mm, 30mm | 60#   |

#### **Pictures:**

Vacuum Brazed Diamond Grinding wheel diamond hand profile wheel

Boreway Machinery Co., Ltd. www.diamondtools.top www.boreway.com

Boreway Machinery Co., Ltd. www.diamondtools.top www.boreway.com

Boreway Machinery Co., Ltd. www.diamondtools.top www.boreway.com

Available Diamond thickness:

Available Diamond thickness:

## Available Diamond thickness:

Available Diamond thickness:

Available Diamond thickness:

10mm; 15mm; 20mm; 25mm; 30mm

More Related Grinding Wheel, Pls click here: Diamond Grinding Cup Wheel