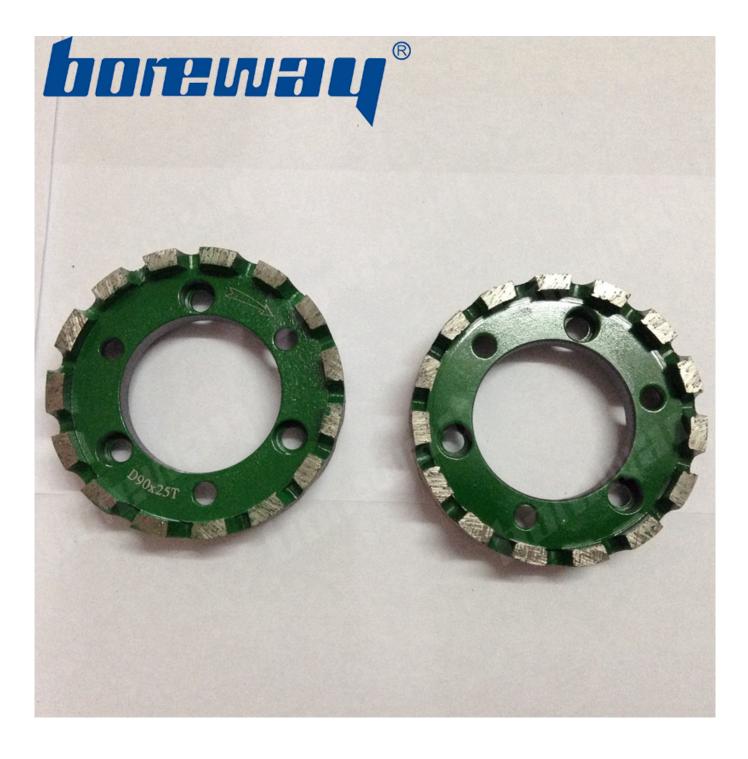

## Introduction:

1. Diamond stubbing wheels usually used for sink hole on the wash basin, bathtub, sink and other products;

2. Stubbing wheels also can use for calibrating the stone slab, these wheels have large segments for fast stock removal;

 The diameter of the stubbing wheels is 90mm, segment hight is 25mm, connection is 10mm, diamond segment type is continious rim, the wheels usually used on CNC machines;
We offer a variety of different grits, types, and sizes of stubbing wheels, the stubbing wheels can process many kinds materials.

## **Features:**

- 1. With feature of high efficiency, accuracy in shape and size;
- 2. Stubbing wheels can process variety materials, wide applicability;
- 3. Other specifications can be customized after communication.