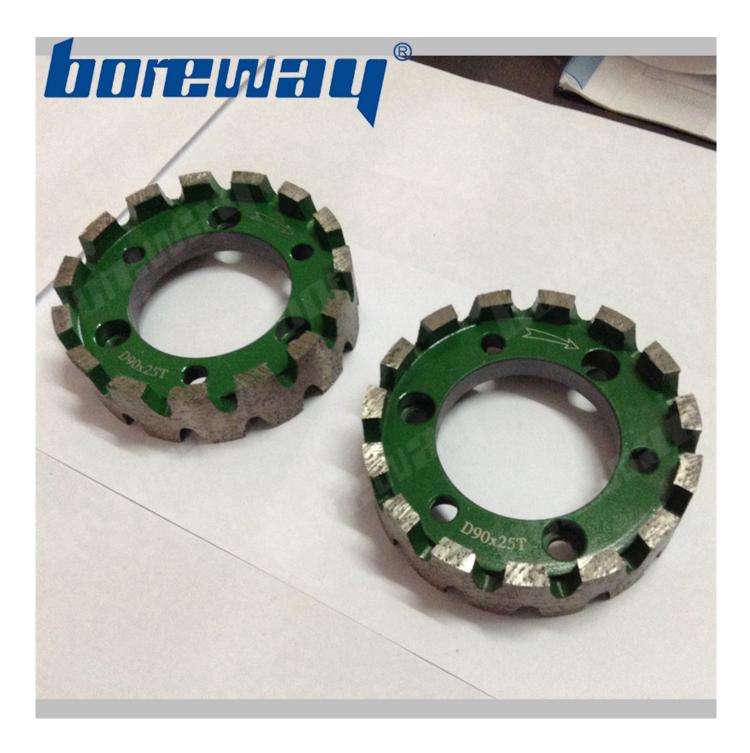

## Introduction:

1. Diamond stubbing wheels usually used for sink hole on the wash basin, bathtub, sink and other products;

2. Stubbing wheels also can use for calibrating the stone slab, these wheels have large segments for fast stock removal;

 The diameter of the stubbing wheels is 90mm, segment hight is 25mm, connection is 10mm, diamond segment type is continious rim, the wheels usually used on CNC machines;
We offer a variety of different grits, types, and sizes of stubbing wheels, the stubbing wheels can process many kinds materials.

## **Features:**

- 1. With feature of high efficiency, accuracy in shape and size;
- 2. Stubbing wheels can process variety materials, wide applicability;
- 3. Other specifications can be customized after communication.