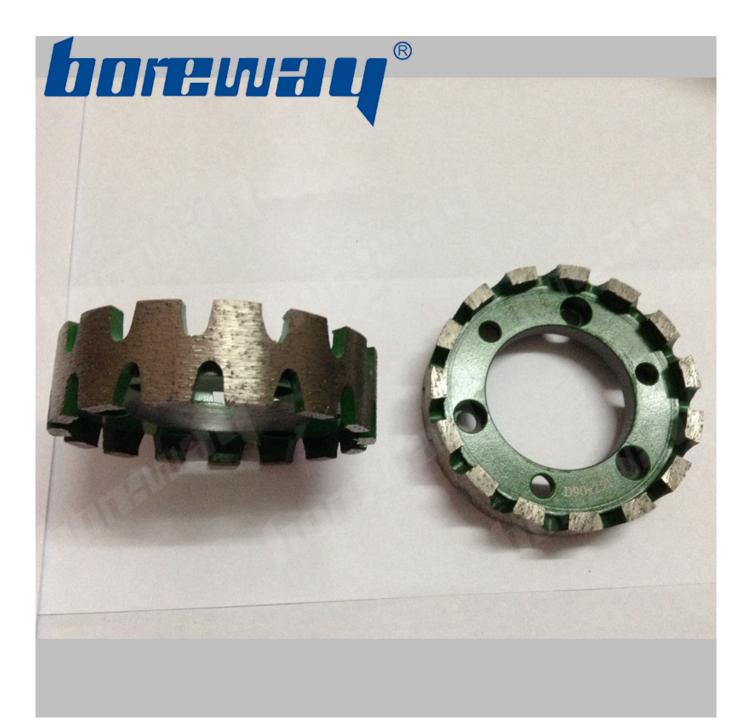

## Introduction:

1. Diamond stubbing wheels usually used for sink hole on the wash basin, bathtub, sink and other products;

2. Stubbing wheels also can use for calibrating the stone slab, these wheels have large segments for fast stock removal;

 The diameter of the stubbing wheels is 90mm, segment hight is 25mm, connection is 10mm, diamond segment type is continious rim, the wheels usually used on CNC machines;
We offer a variety of different grits, types, and sizes of stubbing wheels, the stubbing wheels can process many kinds materials.

## **Features:**

- 1. With feature of high efficiency, accuracy in shape and size;
- 2. Stubbing wheels can process variety materials, wide applicability;
- 3. Other specifications can be customized after communication.