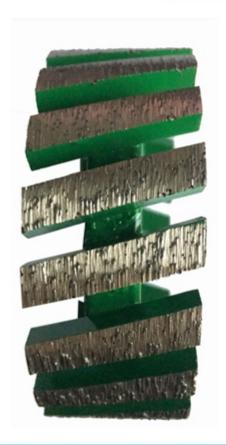

## **Introduction:**

- 1.D86x30Tx50H Heavy Duty Calibrating Wheel For Marble are used for surface milling and material removal for various granite and marble stone
- 2. It is been applied to router machines or CNC machines.
- 3.It is used to level off your slab before running your profile wheels.

#### Feature:

- 1. The unique design with good sharpness allows easy dust removal, low noise and safety.
- 2. With feature of high efficiency, accuracy in shape and size.
- 3.Good performance and long lifespan.