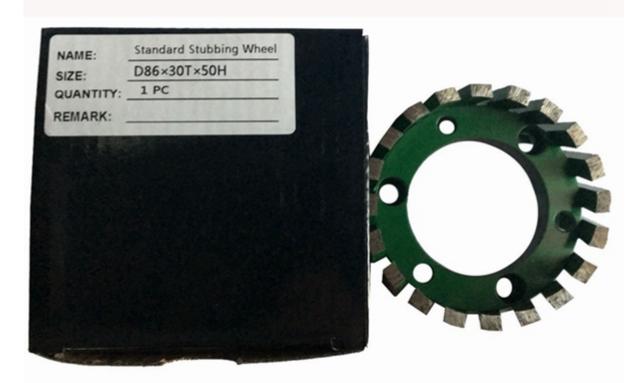

### **Specification:**

Mill milling wheel of the conventional specifications:

| Diameter /<br>mm      | Segment<br>height / mm | Inner Hole /<br>mm | Connection                                      | Grit NO.                          | Machine                                     |
|-----------------------|------------------------|--------------------|-------------------------------------------------|-----------------------------------|---------------------------------------------|
| 50<br>86<br>100<br>90 | 20<br>30<br>40         | 10<br>50           | Φ10-2 + 2Hole<br>Φ50-3 + 3Hole<br>Φ50-3 + 3Hole | 30/40 #<br>60 #<br>100 #<br>200 # | CNC machine<br>and<br>radial arm<br>machine |

#### **Images:**

Click this link to browse other sizes of diamond standard stubbing wheel:

Boreway Machinery Co., Ltd. www.diamondtools.top www.boreway.com