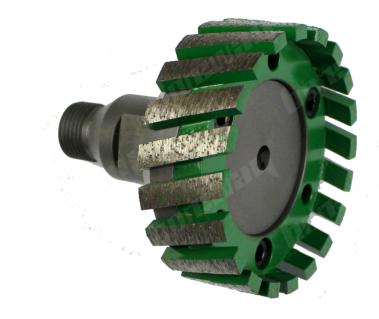

# Introduction:

1. Segmented diamond stubbing wheels usually used for sink hole on the wash basin, bathtub, sink and other products;

2. Stubbing wheels also can use for calibrating the stone slab, these wheels have large segments for fast stock removal;

The diameter of the stubbing wheels is 86mm, segment hight is 30mm, connection is 50mm, diamond segment type is segmented, the wheels usually used on CNC machines;
We offer a variety of different grits, types, and sizes of stubbing wheels, the stubbing wheels can process many kinds materials.

### **Features:**

- 1. With feature of high efficiency, accuracy in shape and size;
- 2. Stubbing wheels can process variety materials, wide applicability;
- 3. Other specifications can be customized after communication.