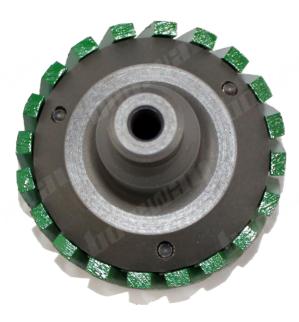

# Introduction:

1. Segmented diamond stubbing wheels usually used for sink hole on the wash basin, bathtub, sink and other products;

2. Stubbing wheels also can use for calibrating the stone slab, these wheels have large segments for fast stock removal;

The diameter of the stubbing wheels is 86mm, segment hight is 30mm, connection is 50mm, diamond segment type is segmented, the wheels usually used on CNC machines;
We offer a variety of different grits, types, and sizes of stubbing wheels, the stubbing wheels can process many kinds materials.

### **Features:**

- 1. With feature of high efficiency, accuracy in shape and size;
- 2. Stubbing wheels can process variety materials, wide applicability;
- 3. Other specifications can be customized after communication.