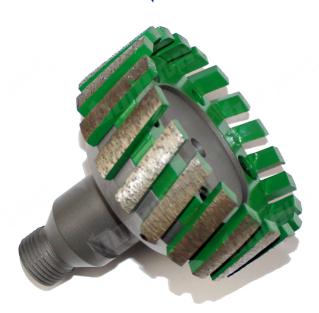

# Introduction:

1. Segmented diamond stubbing wheels usually used for sink hole on the wash basin, bathtub, sink and other products;

2. Stubbing wheels also can use for calibrating the stone slab, these wheels have large segments for fast stock removal;

The diameter of the stubbing wheels is 86mm, segment hight is 30mm, connection is 50mm, diamond segment type is segmented, the wheels usually used on CNC machines;
We offer a variety of different grits, types, and sizes of stubbing wheels, the stubbing wheels can process many kinds materials.

### **Features:**

- 1. With feature of high efficiency, accuracy in shape and size;
- 2. Stubbing wheels can process variety materials, wide applicability;
- 3. Other specifications can be customized after communication.