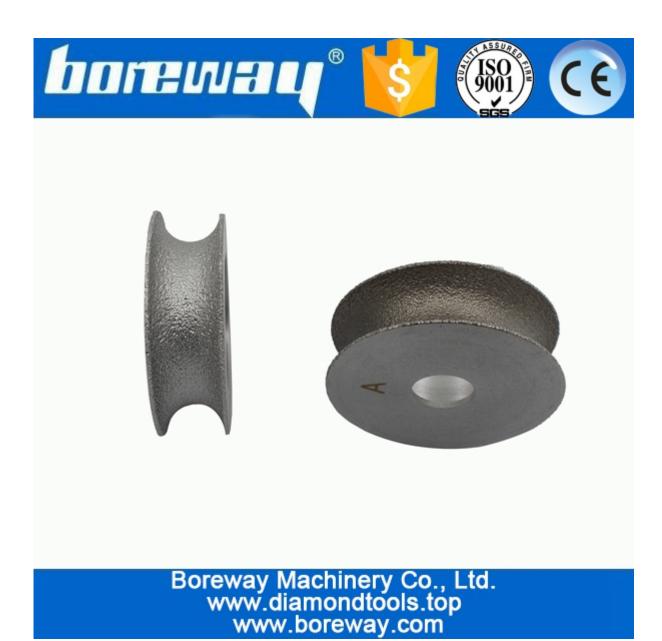

# D75x25Tx20H Half Round Vacuum Brazed Diamond Profiling Wheel For Stone

are used for profiling and polishing the edge,

side of stone ,elevator door cover and frame of fireplace .Their merits are extremely high glossy surface , and high accuracy in size and shape.

#### **Picture:**

D75x25Tx20H Half Round Vacuum Brazed Diamond Profiling Wheel For Stone