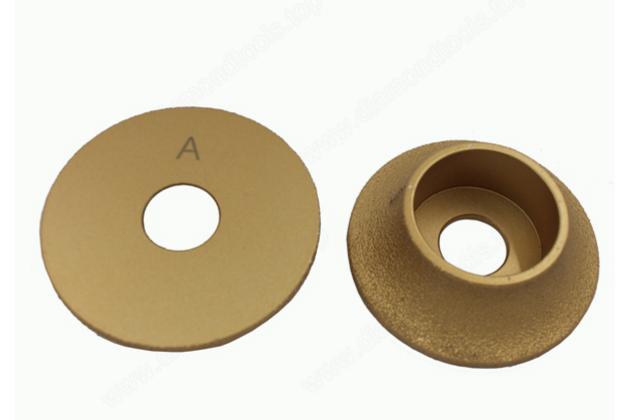

# **Related Product:**

D75x20Tx20H B shape 1/4 Round Vacuum Brazed Diamond Grinding Wheel