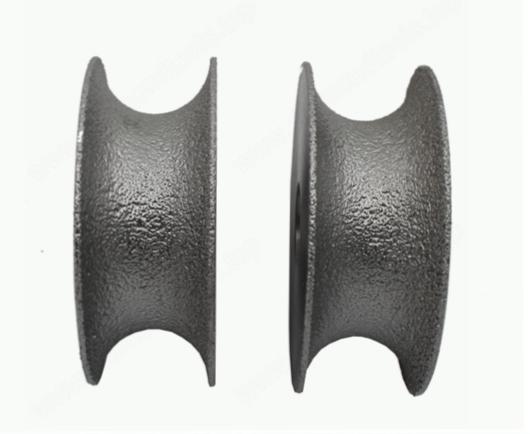

#### **Picture:**

D75x20Tx20H B shape 1/4 Round Vacuum Brazed Diamond Grinding Wheel

Boreway Machinery Co., Ltd. www.diamondtools.top www.boreway.com

Related Product: D75x20Tx20H Vacuum Brazed Grinding Wheel