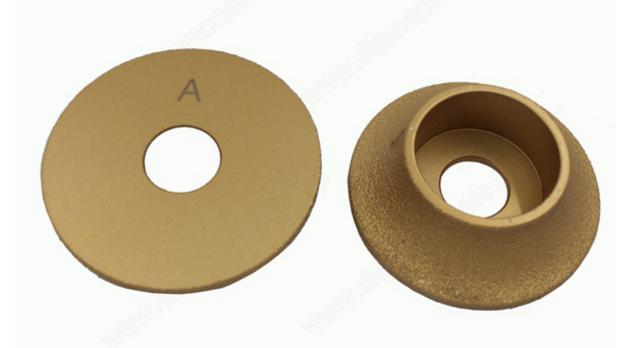

## D75x20Tx20H B shape 1/4 Round Vacuum Brazed Diamond Grinding

Wheel are used for profiling and polishing the edge,

side of stone ,elevator door cover and frame of fireplace .Their merits are extremely high glossy surface , and high accuracy in size and shape.

#### **Picture:**

D75x20Tx20H B shape 1/4 Round Vacuum Brazed Diamond Grinding Wheel

Boreway Machinery Co., Ltd. www.diamondtools.top www.boreway.com

Related Product: D75x20Tx20H Vacuum Brazed Grinding Wheel