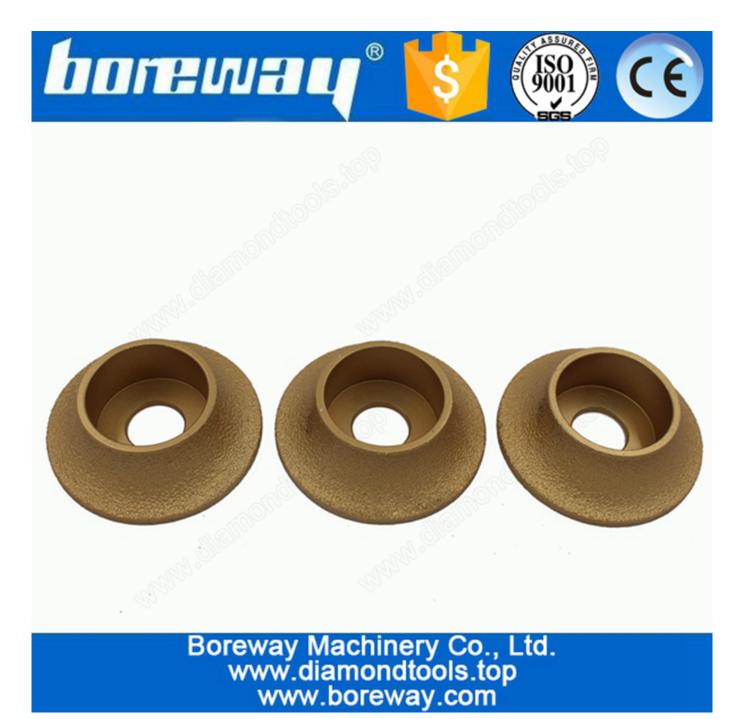

#### **Picture:**

D75x20Tx20H B shape 1/4 Round Vacuum Brazed Diamond Grinding Wheel

Boreway Machinery Co., Ltd. www.diamondtools.top www.boreway.com

Related Product: D75x20Tx20H Vacuum Brazed Grinding Wheel