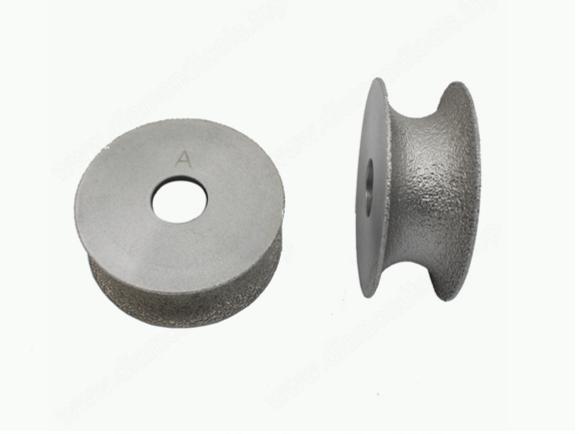

#### **Picture:**

D75x20Tx20H B shape 1/4 Round Vacuum Brazed Diamond Grinding Wheel

Boreway Machinery Co., Ltd. www.diamondtools.top www.boreway.com

Related Product: D75x20Tx20H Vacuum Brazed Grinding Wheel