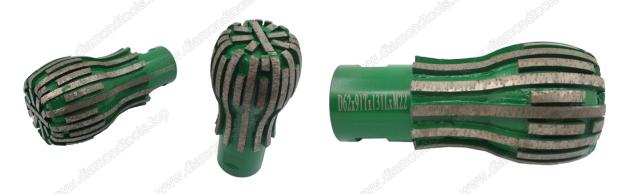

### **Brief introduction:**

D62\*91T\*131L\*M22\*2.5P diamond spherical milling cutters are used for grinding granite marble and other stone vase, this is our new unconventional diamond milling cutter, If you have other specifications of the diamond milling cutters, you can contact us for custom processing.

#### **Features:**

- 1.Can quickly grinding flower pots and vases.
- 2. Sintering process, durable to use.
- 3. New product, can be customized.

All of our products have been strictly tested before access to market. Other specifications can be customized according to requirements.

## **Details**

The specification of diamond spherical milling cutters:

|                   |        |        | <u> </u>   |            |
|-------------------|--------|--------|------------|------------|
| Diameter          | Height | Length | Connection | Processing |
| 62mm              | 91mm   | 131mm  | M22 2.5P   | Sintered   |
| 76mm              | 91mm   | 131mm  | M22 2.5P   | Sintered   |
| Can be customized |        |        |            | Sintered   |