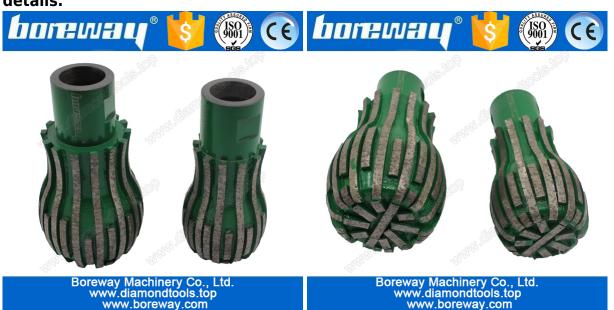

### **Brief introduction:**

D62\*91T\*131L\*M22\*2.5P diamond spherical milling cutters are used for grinding granite marble and other stone vase, this is our new unconventional diamond milling cutter, If you have other specifications of the diamond milling cutters, you can contact us for custom processing.

#### **Features:**

- 1.Can quickly grinding flower pots and vases.
- 2. Sintering process, durable to use.
- 3. New product, can be customized.

All of our products have been strictly tested before access to market. Other specifications can be customized according to requirements.

## **Details**

The specification of diamond spherical milling cutters:

|                   |        |        | <u> </u>   |            |
|-------------------|--------|--------|------------|------------|
| Diameter          | Height | Length | Connection | Processing |
| 62mm              | 91mm   | 131mm  | M22 2.5P   | Sintered   |
| 76mm              | 91mm   | 131mm  | M22 2.5P   | Sintered   |
| Can be customized |        |        |            | Sintered   |