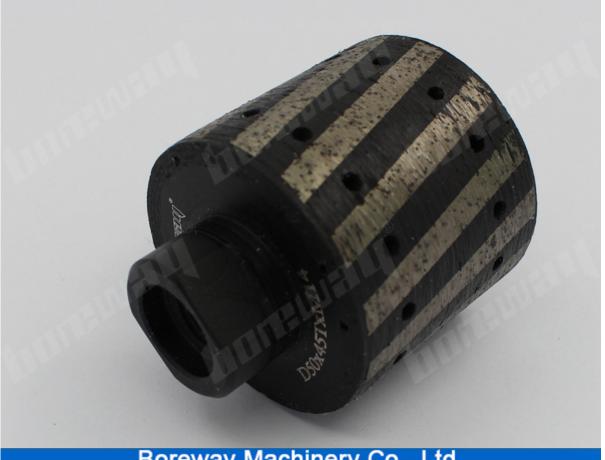

# **Product Description:**

- 1.D50x45TxM14 Resin Filled Zero Tolerance Drum Wheels For Sink Polishing are mainly used for hole grinding, anchor and blind hole.which is the most effective way to grind and polish the tight radius.
- 2.Be designed for stock removal on granite marble by grinding away excess stone.
- 3.It is the fastest way to remove material after cutting out sink holes.
- 4. They are used for very aggressive grinding applications and removal of stock on variety materials including granite, concrete, limestone, marble, block, terazzo and more.

# **Specification:**

Specification of zero tolerance grinding wheels:

| Name                | Diameter | Length | Connection | Application               |
|---------------------|----------|--------|------------|---------------------------|
| Diamond drum wheels | 50mm     | 45mm   | M14        | Stone, concrete and so on |