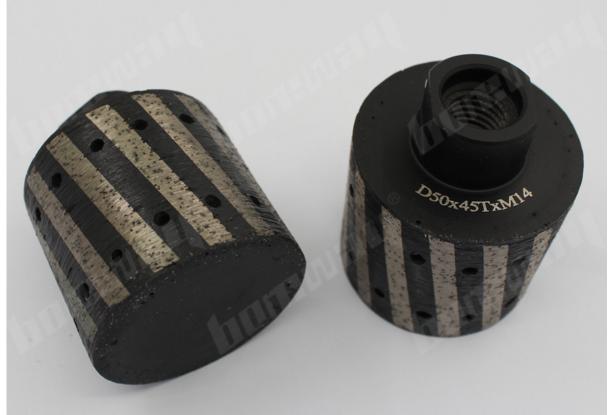

# **Product Description:**

- 1.D50x45TxM14 Resin Filled Zero Tolerance Drum Wheels For Sink Polishing are mainly used for hole grinding, anchor and blind hole.which is the most effective way to grind and polish the tight radius.
- 2.Be designed for stock removal on granite marble by grinding away excess stone.
- 3.It is the fastest way to remove material after cutting out sink holes.
- 4. They are used for very aggressive grinding applications and removal of stock on variety materials including granite, concrete, limestone, marble, block, terazzo and more.

# **Specification:**

Specification of zero tolerance grinding wheels:

| Name                | Diameter | Length | Connection | Application               |
|---------------------|----------|--------|------------|---------------------------|
| Diamond drum wheels | 50mm     | 45mm   | M14        | Stone, concrete and so on |