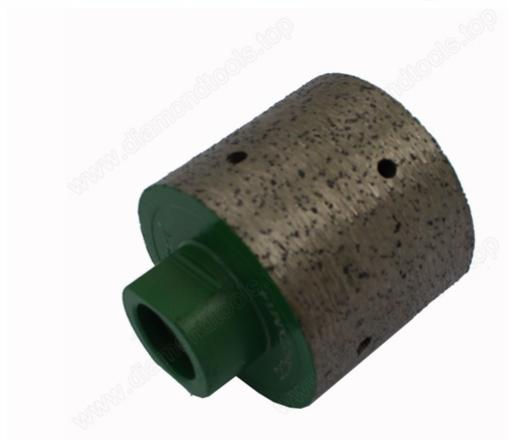

### **Product Description:**

- 1.1.D50x45TxM14 Diamond Continuous Grinding Drum Wheel For Sink Hole are mainly used for hole grinding, anchor and blind hole.which is the most effective way to grind and polish the tight radius.
- 2.Be designed for stock removal on granite marble by grinding away excess stone.
- 3.It is the fastest way to remove material after cutting out sink holes.
- 4. They are used for very aggressive grinding applications and removal of stock on variety materials including granite, concrete, limestone, marble, block, terazzo and more.

## **Specification:**

Specification of zero tolerance grinding wheels:

| Name                | Diameter | Length | Connection | Application               |
|---------------------|----------|--------|------------|---------------------------|
| Diamond drum wheels | 50mm     | 45mm   | M14        | Stone, concrete and so on |