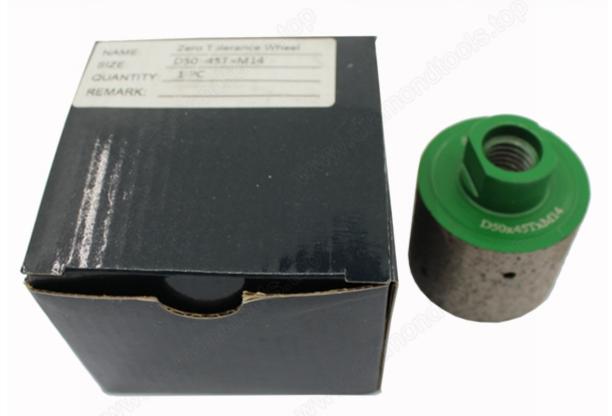

## **Specification:**

Specification of zero tolerance grinding wheels:

| Name                | Diameter | Length | Connection | Application               |
|---------------------|----------|--------|------------|---------------------------|
| Diamond drum wheels | 50mm     | 45mm   | M14        | Stone, concrete and so on |

#### **Images:**

Click this link to browse other sizes of diamond drum wheel:

Boreway Machinery Co., Ltd. www.diamondtools.top www.boreway.com