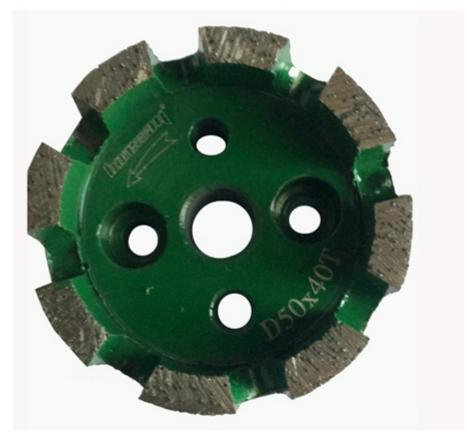

Introduction:

1.D50x40Tx10H Continuous Heavy Duty Gauging wheel For Granite Slab are used for surface milling and material removal for various granite and marble stone

2. It is been applied to router machines or CNC machines.

3.It is used to level off your slab before running your profile wheels.

## Feature:

1. The unique design with good sharpness allows easy dust removal, low noise and safety.

2. With feature of high efficiency, accuracy in shape and size.

3.Good performance and long lifespan.