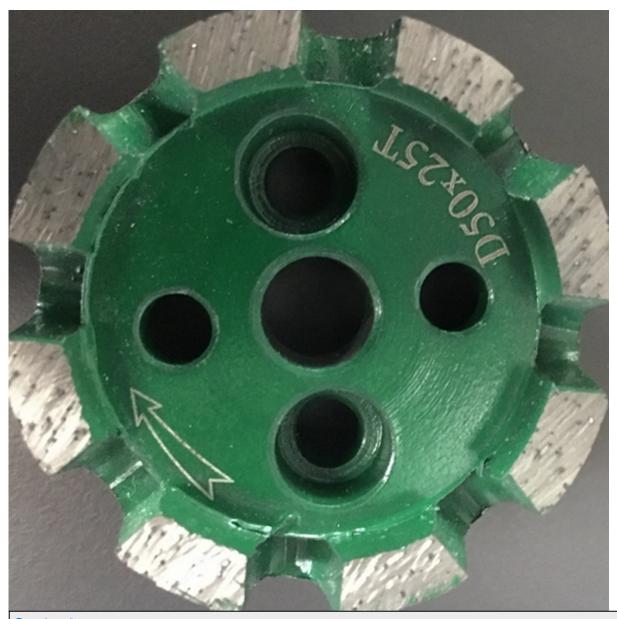

# **Introduction:**

- 1.D50x25Tx10H Diamond Continuous Drain Board Grinding Wheel are used for surface milling and material removal for various granite and marble stone
- 2. It is been applied to router machines or CNC machines.
- 3.It is used to level off your slab before running your profile wheels.

#### Feature:

- 1. The unique design with good sharpness allows easy dust removal, low noise and safety.
- 2. With feature of high efficiency, accuracy in shape and size.
- 3.Good performance and long lifespan.

## **Specification:**

Mill milling wheel of the conventional specifications:

| Diameter /<br>mm      | Segment<br>height / mm | Inner Hole /<br>mm | Connection                                      | Grit NO. | Machine                                     |
|-----------------------|------------------------|--------------------|-------------------------------------------------|----------|---------------------------------------------|
| 50<br>86<br>100<br>90 | 20<br>30<br>40         | 10<br>50           | Φ10-2 + 2Hole<br>Φ50-3 + 3Hole<br>Φ50-3 + 3Hole | hii ##   | CNC machine<br>and<br>radial arm<br>machine |