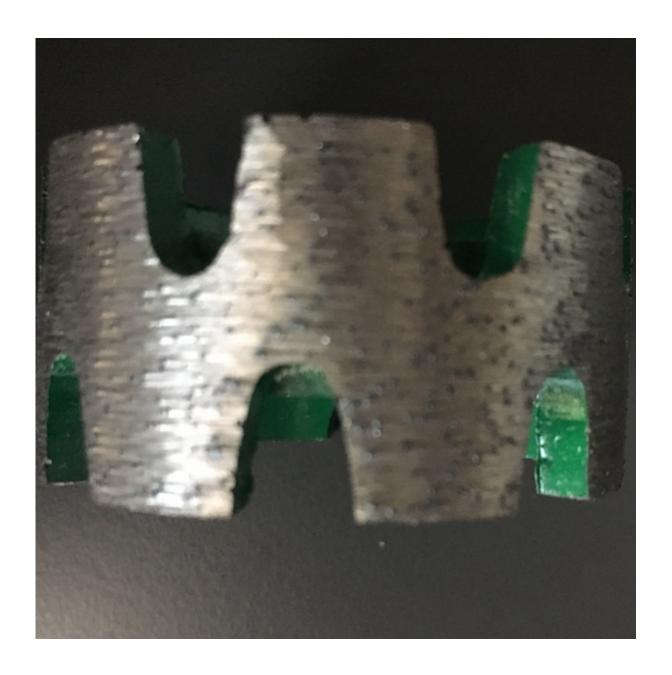

# **Introduction:**

- 1.D50x25Tx10H Diamond Continuous Drain Board Grinding Wheel are used for surface milling and material removal for various granite and marble stone
- 2. It is been applied to router machines or CNC machines.
- 3.It is used to level off your slab before running your profile wheels.

#### Feature:

- 1. The unique design with good sharpness allows easy dust removal, low noise and safety.
- 2. With feature of high efficiency, accuracy in shape and size.
- 3.Good performance and long lifespan.