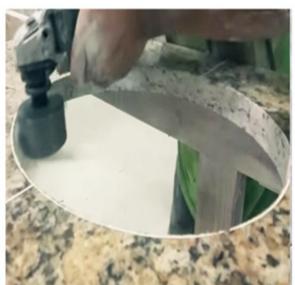

Using diamond drum wheel is the fastest way to remove material after cutting out sink holes with a diamond blade, or to shape a radius on the outside edge.

## About us: