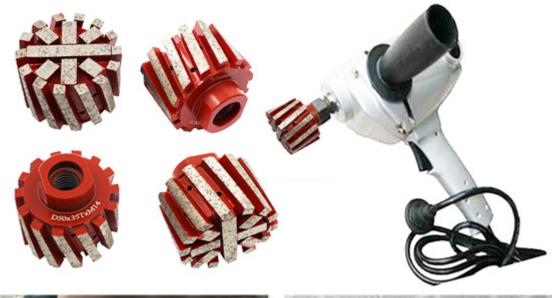

| Working Method    | Use<br>Machine                                |
|-------------------|-----------------------------------------------|
| Wet or<br>Dry Use | Semi-CNC<br>Machines<br>And Angle<br>Grinders |

Diamond drum wheel metal bond is the most effective tool to grind the tight radius on granite or other stone, it can be a twisted metal drum wheel in 1" 25mm, 2" 50mm, 3" 75mm, 4" 100mm or larger (special size).

Using diamond drum wheel is the fastest way to remove material after cutting out sink holes with a diamond blade, or to shape a radius on the outside edge.