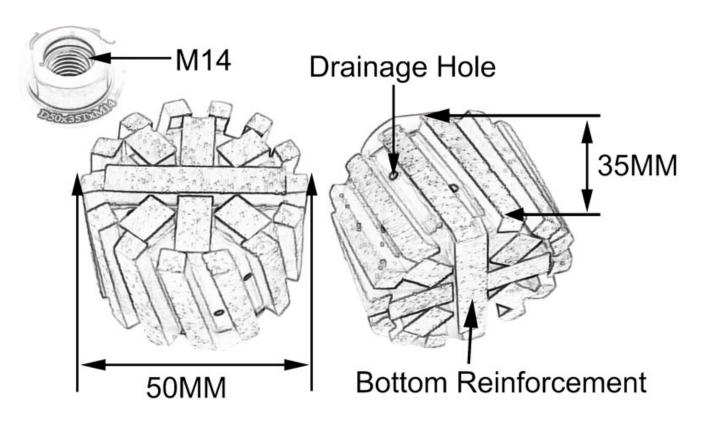

#### **Product Description:**

- 1.**D50mm Segmented Zero Tolerance Drum Wheel With Strengthen Bottom** are for grinding and polishing sink holes on the slab, kitchens etc., which is the most effective way to grind and polish the tight radius.
- 2.Be designed for stock removl on granite marble by grinding away excess stone. It is the fastest way to remove material after cutting out sink holes.
- 4. They are used for very aggressive grinding applications and removal of stock on variety materials including granite, concrete, limestone, marble, block, terazzo and more.
- 5.Bottom Reinforcement Zero Tolerance Grinding Diamond Wheel for Grinding Basin are mainly used for hole grinding, anchor and blind hole.which is the most effective way to grind and polish the tight radius.
- 6.Zero Tolerance Grinding Wheel for Manufacturer are for grinding and polishing sink holes on the slab, kitchens etc., which is the most effective way to grind and polish the tight radius.
- 7.Great for both aggressive stock removal (non-resin filled) or fine edge truing (resin-filled) with sink cut-outs in vanities and counter tops.

## **Specification:**

The followings **D50mm Segmented Zero Tolerance Drum Wheel With Strengthen Bottom** are the normal specifications:

| Diameter   | Segment<br>Length | Connector / Bore |
|------------|-------------------|------------------|
| 2Inch,50mm | 35mm              | M14              |

### **Advantages:**

- 1.Smoother milling without stone edge damage.
- 2. High efficiency, long lifespan and fast milling speed.
- 3. Perfect balance with zero vibration and stable performance.

#### **D50mm Segmented Zero Tolerance Drum Wheel With Strengthen**

**Botto**m are used for very aggressive grinding applications and removal of stock on varie ty materials including granite, concrete, limestone, marble, block, terrazzo and more.