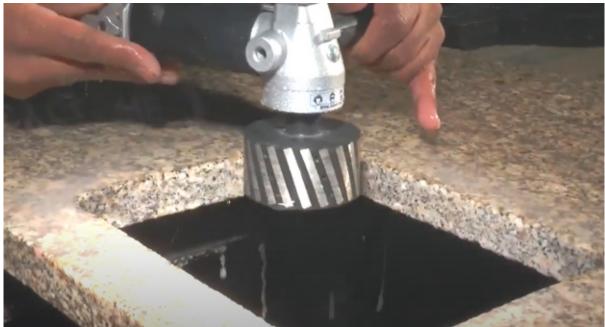

Diamond drum wheel metal bond is the most effective tool to grind the tight radius on granite or other stone, it can be a twisted metal drum wheel in 1" 25mm, 2" 50mm, 3" 75mm, 4" 100mm or larger (special size).

Using diamond drum wheel is the fastest way to remove material after cutting out sink holes with a diamond blade, or to shape a radius on the outside edge.