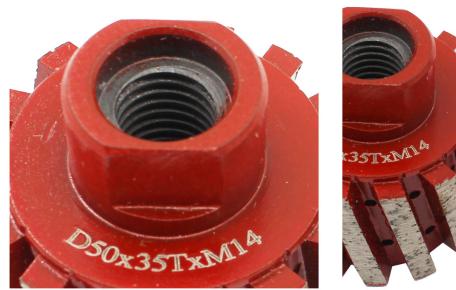

#### **Product Description:**

- 1.**D50mm Segmented Zero Tolerance Drum Wheel With Strengthen Bottom** are for grinding and polishing sink holes on the slab, kitchens etc., which is the most effective way to grind and polish the tight radius.
- 2.Be designed for stock removl on granite marble by grinding away excess stone. It is the fastest way to remove material after cutting out sink holes.
- 4. They are used for very aggressive grinding applications and removal of stock on variety materials including granite, concrete, limestone, marble, block, terazzo and more.
- 5.Bottom Reinforcement Zero Tolerance Grinding Diamond Wheel for Grinding Basin are mainly used for hole grinding, anchor and blind hole.which is the most effective way to grind and polish the tight radius.
- 6.Zero Tolerance Grinding Wheel for Manufacturer are for grinding and polishing sink holes on the slab, kitchens etc., which is the most effective way to grind and polish the tight radius.
- 7.Great for both aggressive stock removal (non-resin filled) or fine edge truing (resin-filled) with sink cut-outs in vanities and counter tops.

## **Specification:**

The followings **D50mm Segmented Zero Tolerance Drum Wheel With Strengthen Bottom** are the normal specifications:

| Diameter   | Segment<br>Length | Connector / Bore |
|------------|-------------------|------------------|
| 2Inch,50mm | 35mm              | M14              |

#### **D50mm Segmented Zero Tolerance Drum Wheel With Strengthen**

**Botto**m are used for very aggressive grinding applications and removal of stock on varie ty materials including granite, concrete, limestone, marble, block, terrazzo and more.