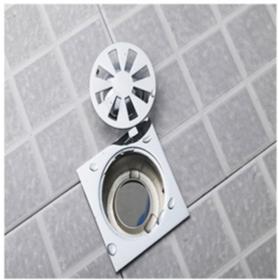

#### **Product Description:**

- 1.**D50mm Segmented Zero Tolerance Drum Wheel With Strengthen Bottom** are for grinding and polishing sink holes on the slab, kitchens etc., which is the most effective way to grind and polish the tight radius.
- 2.Be designed for stock removl on granite marble by grinding away excess stone. It is the fastest way to remove material after cutting out sink holes.
- 4. They are used for very aggressive grinding applications and removal of stock on variety materials including granite, concrete, limestone, marble, block, terazzo and more.
- 5.Bottom Reinforcement Zero Tolerance Grinding Diamond Wheel for Grinding Basin are mainly used for hole grinding, anchor and blind hole.which is the most effective way to grind and polish the tight radius.
- 6.Zero Tolerance Grinding Wheel for Manufacturer are for grinding and polishing sink holes on the slab, kitchens etc., which is the most effective way to grind and polish the tight radius.
- 7.Great for both aggressive stock removal (non-resin filled) or fine edge truing (resin-filled) with sink cut-outs in vanities and counter tops.

#### **D50mm Segmented Zero Tolerance Drum Wheel With Strengthen**

**Botto**m are used for very aggressive grinding applications and removal of stock on varie ty materials including granite, concrete, limestone, marble, block, terrazzo and more.