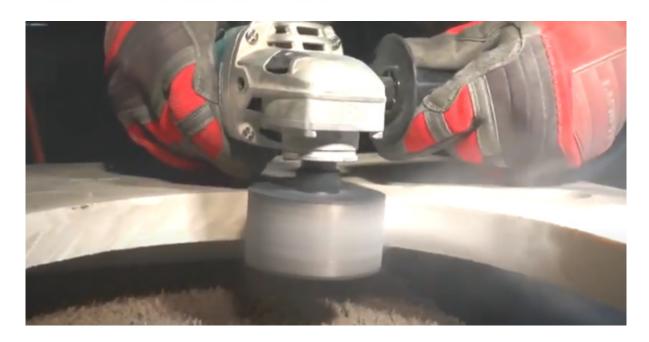

Diamond drum wheel metal bond is the most effective tool to grind the tight radius on granite or other stone, it can be a twisted metal drum wheel in 1" 25mm, 2" 50mm, 3" 75mm, 4" 100mm or larger (special size).

Using diamond drum wheel is the fastest way to remove material after cutting out sink holes with a diamond blade, or to shape a radius on the outside edge.