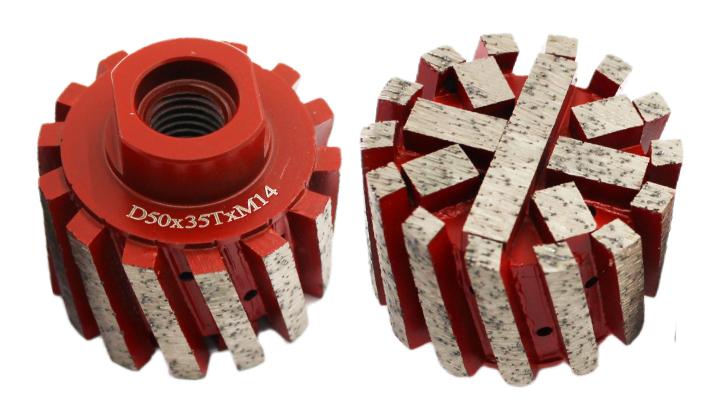

#### **Product Description:**

- 1.**D50mm Segmented Zero Tolerance Drum Wheel With Strengthen Bottom** are for grinding and polishing sink holes on the slab, kitchens etc., which is the most effective way to grind and polish the tight radius.
- 2.Be designed for stock removl on granite marble by grinding away excess stone. It is the fastest way to remove material after cutting out sink holes.
- 4. They are used for very aggressive grinding applications and removal of stock on variety materials including granite, concrete, limestone, marble, block, terazzo and more.
- 5.Bottom Reinforcement Zero Tolerance Grinding Diamond Wheel for Grinding Basin are mainly used for hole grinding, anchor and blind hole.which is the most effective way to grind and polish the tight radius.
- 6.Zero Tolerance Grinding Wheel for Manufacturer are for grinding and polishing sink holes on the slab, kitchens etc., which is the most effective way to grind and polish the tight radius.
- 7.Great for both aggressive stock removal (non-resin filled) or fine edge truing (resin-filled) with sink cut-outs in vanities and counter tops.

## **Specification:**

The followings **D50mm Segmented Zero Tolerance Drum Wheel With Strengthen Bottom** are the normal specifications:

| Diameter   | Segment<br>Length | Connector / Bore |
|------------|-------------------|------------------|
| 2Inch,50mm | 35mm              | M14              |

#### **D50mm Segmented Zero Tolerance Drum Wheel With Strengthen**

**Botto**m are used for very aggressive grinding applications and removal of stock on varie ty materials including granite, concrete, limestone, marble, block, terrazzo and more.