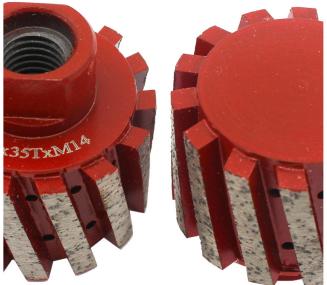

#### **Product Description:**

- 1.**D50mm Segmented Zero Tolerance Drum Wheel With Strengthen Bottom** are for grinding and polishing sink holes on the slab, kitchens etc., which is the most effective way to grind and polish the tight radius.
- 2.Be designed for stock removl on granite marble by grinding away excess stone. It is the fastest way to remove material after cutting out sink holes.
- 4. They are used for very aggressive grinding applications and removal of stock on variety materials including granite, concrete, limestone, marble, block, terazzo and more.
- 5.Bottom Reinforcement Zero Tolerance Grinding Diamond Wheel for Grinding Basin are mainly used for hole grinding, anchor and blind hole.which is the most effective way to grind and polish the tight radius.
- 6.Zero Tolerance Grinding Wheel for Manufacturer are for grinding and polishing sink holes on the slab, kitchens etc., which is the most effective way to grind and polish the tight radius.
- 7.Great for both aggressive stock removal (non-resin filled) or fine edge truing (resin-filled) with sink cut-outs in vanities and counter tops.

Diamond drum wheel metal bond is the most effective tool to grind the tight radius on granite or other stone, it can be a twisted metal drum wheel in 1" 25mm, 2" 50mm, 3" 75mm, 4" 100mm or larger (special size).

#### **D50mm Segmented Zero Tolerance Drum Wheel With Strengthen**

**Botto**m are used for very aggressive grinding applications and removal of stock on varie ty materials including granite, concrete, limestone, marble, block, terrazzo and more.