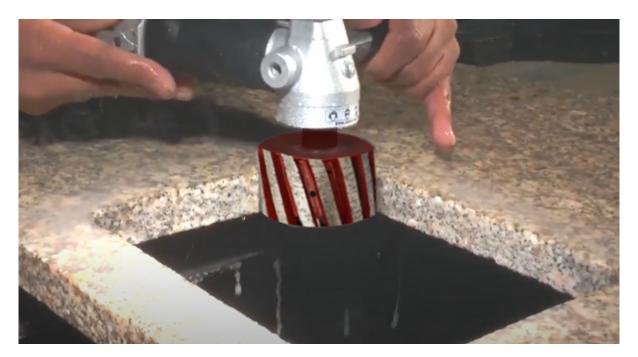

Diamond drum wheel metal bond is the most effective tool to grind the tight radius on granite or other stone, it can be a twisted metal drum wheel in 1" 25mm, 2" 50mm, 3" 75mm, 4" 100mm or larger (special size).

Using diamond drum wheel is the fastest way to remove material after cutting out sink holes with a diamond blade, or to shape a radius on the outside edge.