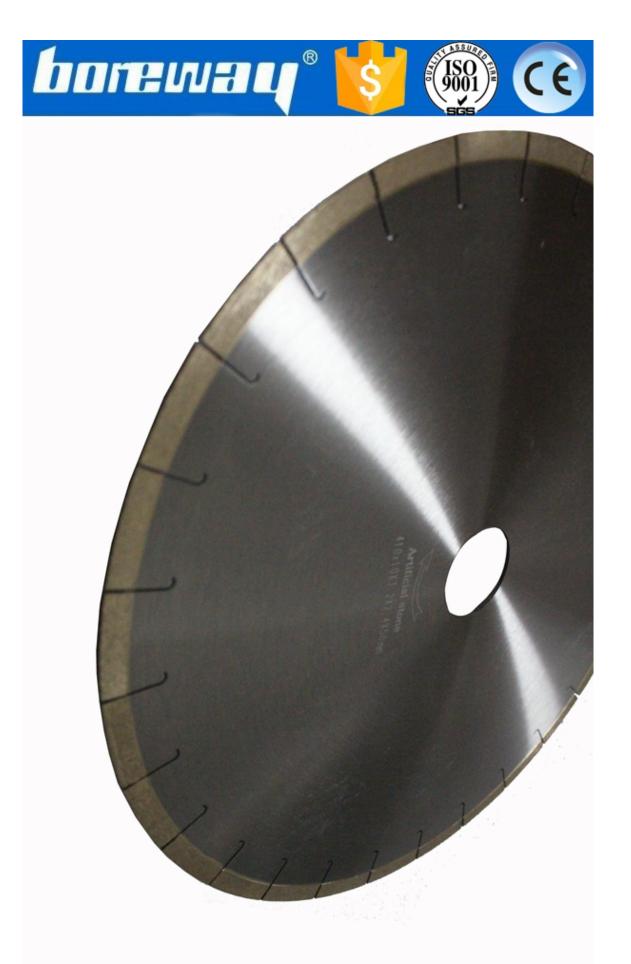

#### **Brief introduction:**

D410x10x3.2x2.4x50mm Diamond Fish Hook Cutting Disc For Artificial Stone are suitable for slab edge cutting of granite and other hard stone.Suitable for bridge cutting machines.

## Images:

These pictures are only parts of diamond saw blade for granite,

If you want know more details of the diamond saw blades, please contact us.