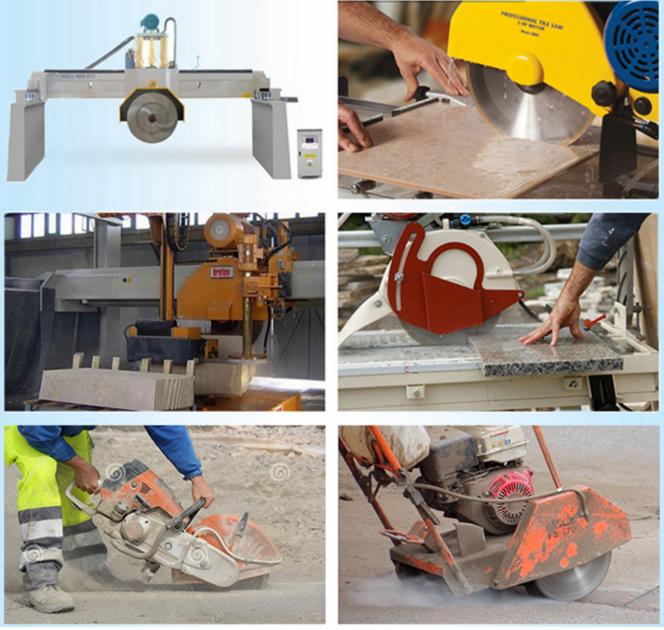

800      | 4.5       | 40*5.5*10(15,20)    | 57             |
|                    | 850      | 4.5       | 40*5.5*10(15,20)    | 58             |

Other specification can be customized according to need.

## Images:

These pictures are only parts of diamond saw blade for granite,

If you want know more details of the diamond saw blades, please contact us.

## **Applicable materials**

To meet your demands for cutting different materials, such as granite, marble, quartz stone, sand stone, microcrystalline stone, volcanic rock, concrete, glass, ceramic, masonry etc.Different segments recipe were been developed by our company.







Boreway Machinery Co., Ltd. www.diamondtools.top www.boreway.com



Boreway Machinery Co., Ltd. www.diamondtools.top www.boreway.com



# Applicable machines



## Notice:

- 1.Before purchase, please provide the model of the machine.
- 2.Please provide the material before purchase.
- 3.Other specifications can be customized according to requirements.

## **Related products:**

Diamond saw blade for cutting granite

# Болнини



®

**Packing & delivery:** 



**About Us:** 











## **Contact Us:**

**Fujian Nanan Boreway Machinery CO.,Ltd. ADD:Shuitou Town,Quanzhou,Fujian,China** Post Code:362342

TEL:(+86)595-86990206 FAX:(+86)595-86990220 Skype:boreway02 Whatsapp:(+86)18359335376 Facebook:Sherry Huang Wechat:Sherry\_154 Email:boreway02@boreway.net