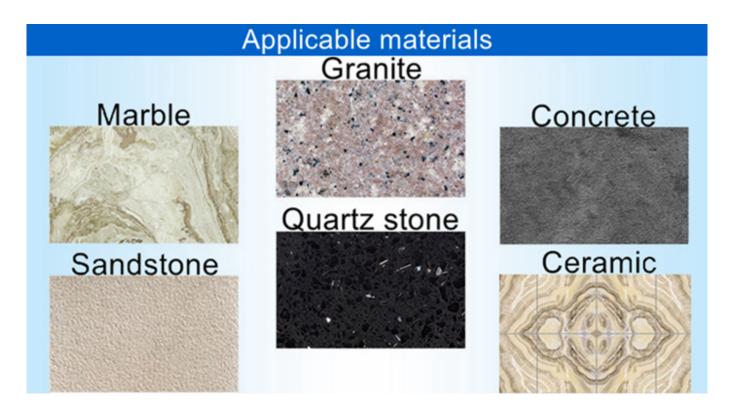

## **Applicable materials**

To meet your demands for cutting different materials, such as granite, marble, quartz stone, sand stone, microcrystalline stone, volcanic rock, concrete, glass, ceramic, masonry etc.Different segments recipe were been developed by our company.