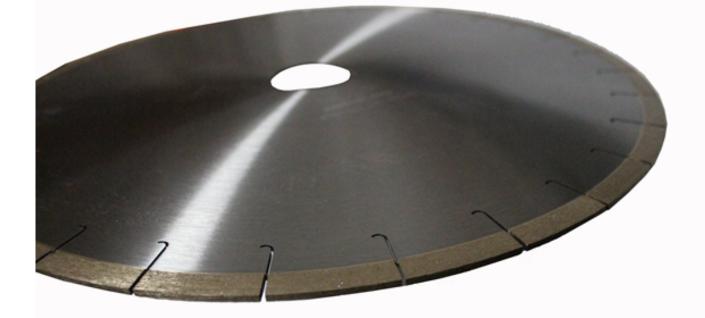

#### **Brief introduction:**

D410x10x3.2x2.4x50mm Diamond Fish Hook Cutting Disc For Artificial Stone are suitable for slab edge cutting of granite and other hard stone.Suitable for bridge cutting machines.

## Images:

These pictures are only parts of diamond saw blade for granite,

If you want know more details of the diamond saw blades, please contact us.