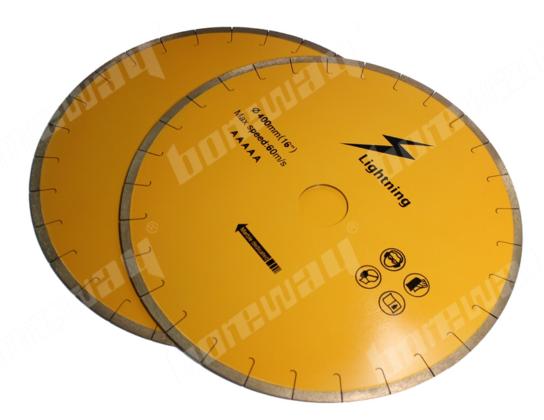

#### **Images:**

D400x10x3.2x50mm Diamond Saw Blade To Cut Marble With Fish Hook Segment

Boreway Machinery Co., Ltd. www.diamondtools.top www.boreway.com