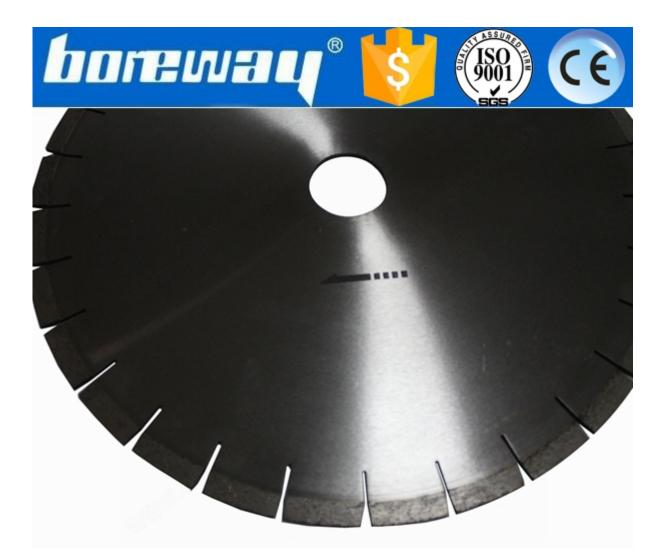

### Introduction:

**D400(415)x3.9x12x50mm Diamond Cutting Disc** for bridge cutting machine, manual handling cutting machine or table cutting machine.

Professional dry and wet cutting the granite, marble and other stone.

#### **Picture:**

D400(415)x3.9x12x50mm Diamond Cutting Disc

Boreway Machinery Co., Ltd. www.diamondtools.top www.boreway.com

Boreway Machinery Co., Ltd. www.diamondtools.top www.boreway.com

**Related product:** 