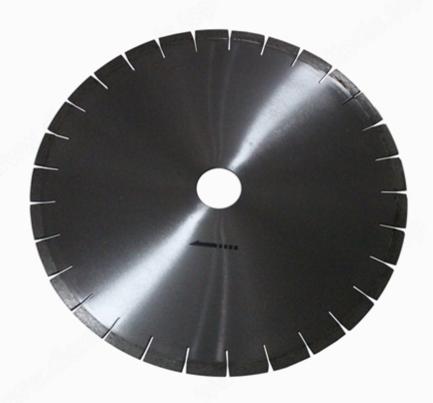

### Introduction:

**D400(415)x3.9x12x50mm Diamond Cutting Disc** for bridge cutting machine, manual handling cutting machine or table cutting machine.

Professional dry and wet cutting the granite, marble and other stone.

#### **Picture:**

D400(415)x3.9x12x50mm Diamond Cutting Disc

Boreway Machinery Co., Ltd. www.diamondtools.top www.boreway.com

Boreway Machinery Co., Ltd. www.diamondtools.top www.boreway.com

**Related product:** 