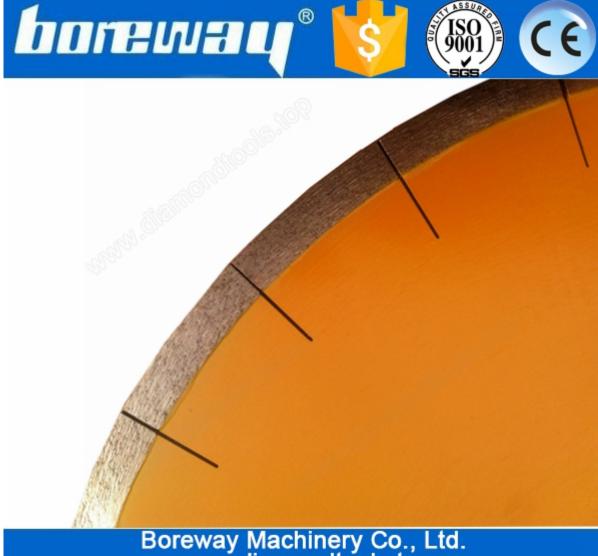

#### **Images:**

D350x8.5x2.8x50mm Diamond Cutting Wheel For Marble

Boreway Machinery Co., Ltd. www.diamondtools.top www.boreway.com