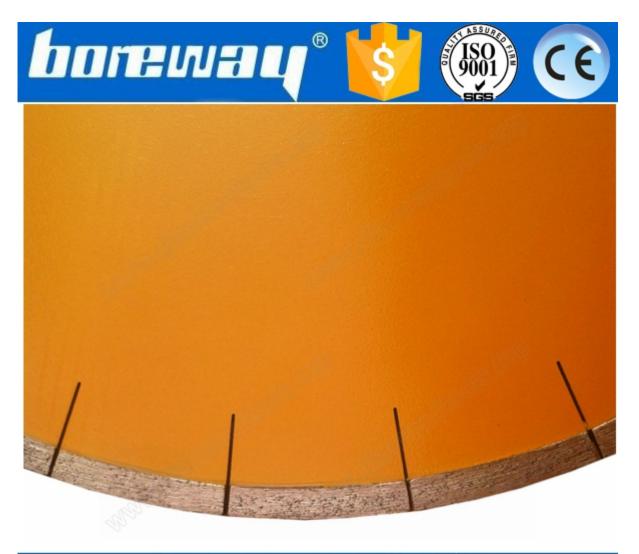

#### **Images:**

D350x8.5x2.8x50mm Diamond Cutting Wheel For Marble

Boreway Machinery Co., Ltd. www.diamondtools.top www.boreway.com