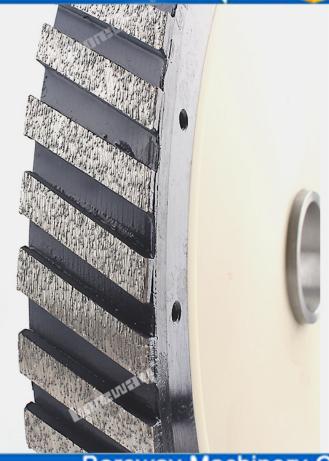

#### Feature:

- 1.Good performance and long lifespan.
- 2. With feature of high efficiency, accuracy in shape and size.
- 3.Wet cutting; Nylon body with lightweight; Aebor 50 or 60mm available
- 4. The unique design with good sharpness allows easy dust removal, low noise and safety.
- 5. The diamond silent milling wheel was designed for stationary saws and milling machine. It is available in a granite and a marble surface, both options feature an ultra quiet core and high quality segment.