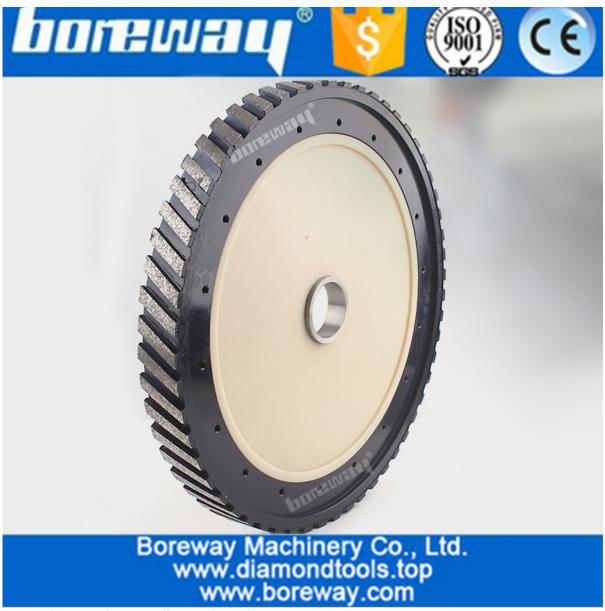

### Introduction:

D350mm CNC segment wide 25mm diamond silent core milling wheel for grinding granite and marble are used for surface milling and material removal for various granite and marble stone. It is been applied to router machines or CNC machines. It is used to level off your slab before running your profile wheels.

Diamond silent milling wheels are widely used for grinding surface of granite and marble. With special material, it save lots of weights and make no any noise when working.

#### Feature:

- 1.Good performance and long lifespan.
- 2. With feature of high efficiency, accuracy in shape and size.
- 3.Wet cutting; Nylon body with lightweight; Aebor 50 or 60mm available
- 4. The unique design with good sharpness allows easy dust removal, low noise and safety.
- 5. The diamond silent milling wheel was designed for stationary saws and milling machine. It is available in a granite and a marble surface, both options feature an ultra quiet core and high quality segment.