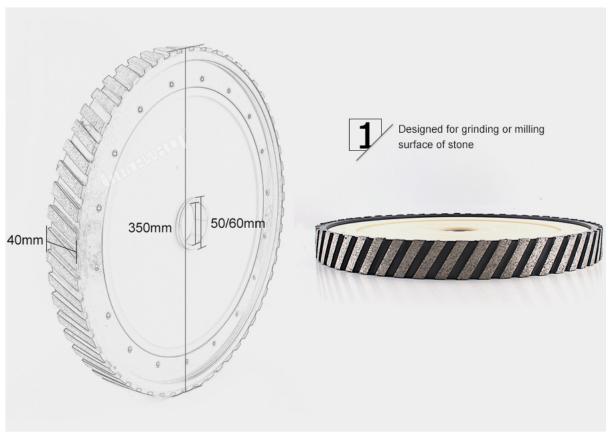

# **Specification:**

Diamond milling wheel of the conventional specifications:

| Diameter /<br>mm         | Segment<br>Width / mm | Inner Hole /<br>mm | Connection                     | Grit NO. | Machine                                     |
|--------------------------|-----------------------|--------------------|--------------------------------|----------|---------------------------------------------|
| 250<br>300<br>350<br>400 | 20<br>25<br>30<br>40  | 50<br>60           | Φ10-2 + 2Hole<br>Φ50-3 + 3Hole | •        | CNC machine<br>and<br>radial arm<br>machine |

### Picture:

Click this link to browse other sizes of diamond milling wheel:

Designed for grinding or milling surface of stone

Boreway Machinery Co., Ltd. www.diamondtools.top www.boreway.com

Boreway Machinery Co., Ltd. www.diamondtools.top www.boreway.com