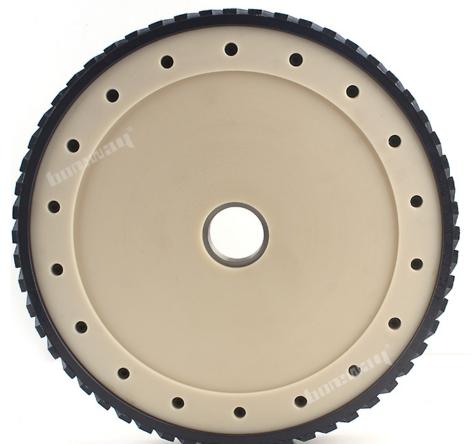

### Introduction:

D350mm CNC segment wide 25mm diamond silent core milling wheel for grinding granite and marble are used for surface milling and material removal for various granite and marble stone. It is been applied to router machines or CNC machines. It is used to level off your slab before running your profile wheels.

Diamond silent milling wheels are widely used for grinding surface of granite and marble. With special material, it save lots of weights and make no any noise when working.

### Picture:

Click this link to browse other sizes of diamond milling wheel:

Designed for grinding or milling surface of stone

Boreway Machinery Co., Ltd. www.diamondtools.top www.boreway.com

Boreway Machinery Co., Ltd. www.diamondtools.top www.boreway.com