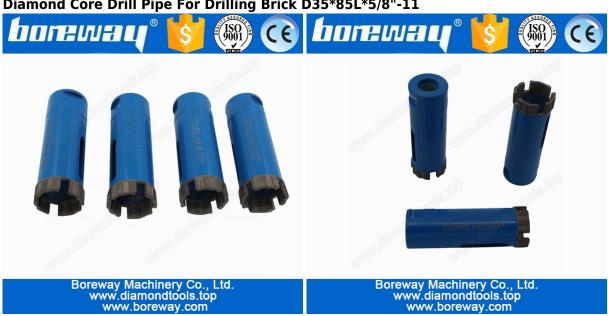

#### **Related product:**

Diamond Core Drill Pipe For Drilling Brick D35\*85L\*5/8"-11