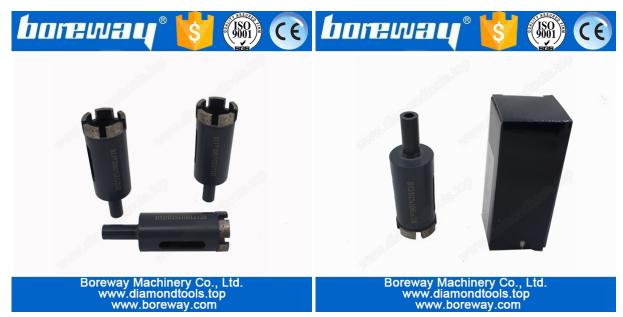

### **Picture:**

D32/25x100Lx12B Diamond Coring Driller For Granite

## **Description:**

D32/25x100Lx12B Diamond Coring Driller For Granite are produced by silver or laser welding.

It can be suitable for stand drilling machines or electrical hand-held drillers or CNC machine.

For drilling kinds of granite or hand stone.

Silver welded is better for wet use and laser welded is better for dry use.