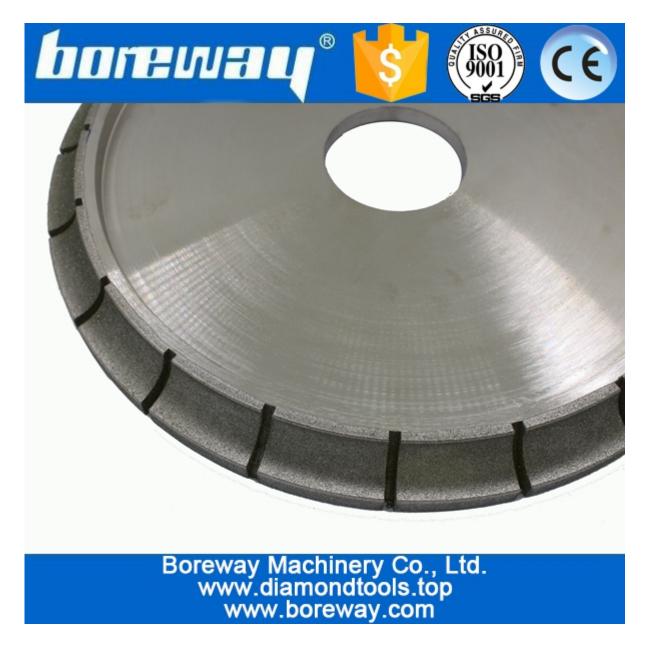

#### Introduction:

D300x50H Electroplated Diamond Grinding Polishing Wheel is suitable for marble, granite and other stone lines, line

plate molding, can also be used for grinding of ceramics, glass, jewelry and other materials, with no deformation grinding, fast, good finish, wear resistance good, long life and other characteristics, suitable for CNC machine tools, milling machine, line machine.

#### **Picture:**

D300x50H Electroplated Diamond Grinding Polishing Wheel

**Similar product:** 