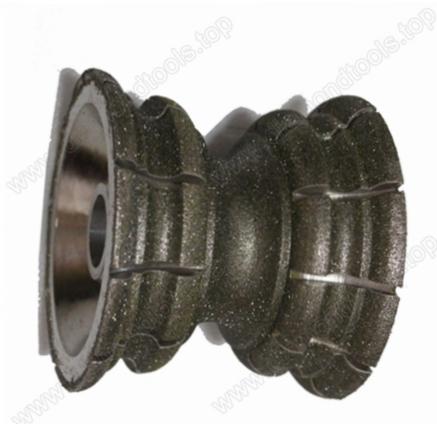

#### **Picture:**

D300x50H Electroplated Diamond Grinding Polishing Wheel

**Similar product:** 