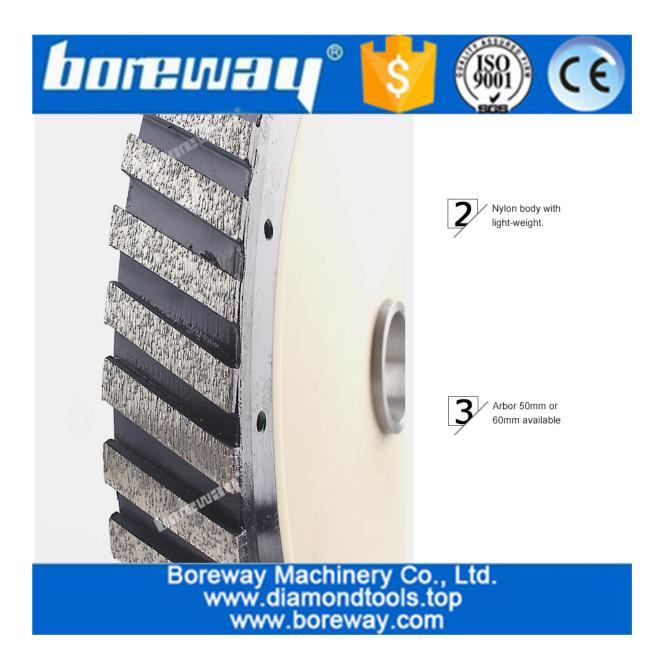

## Feature:

1.Good performance and long lifespan.

2.With feature of high efficiency, accuracy in shape and size.

3.Wet cutting; Nylon body with lightweight; Aebor 50 or 60mm available

4. The diamond silent milling wheel was designed for stationary saws and milling.

5. The unique design with good sharpness allows easy dust removal, low noise and

safety.machine. It is available in a granite and a marble surface, both options feature an ultra quiet core and high quality segment.