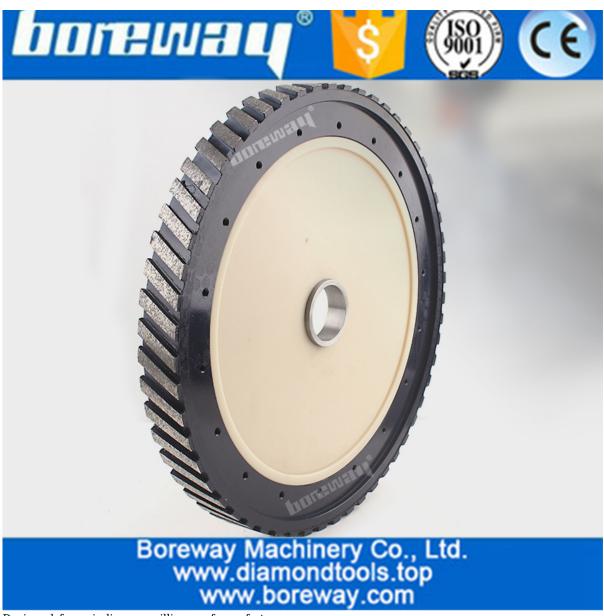

## Introduction:

Diamond milling wheel is been applied to router machines or CNC machines. It is used to level off your slab before running your profile wheels. Diamond silent milling wheels are widely used for grinding surface of granite and marble. With special material, it save lots of weights and make no any noise when working.

D300mm CNC segment wide 25mm diamond silent core milling wheel for grinding granite and marble are used for surface milling and material removal for various granite and marble stone.

#### **Picture:**