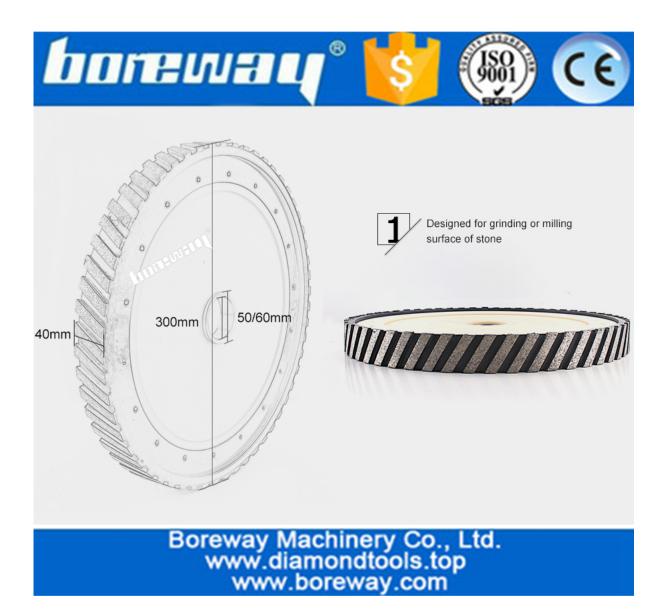

# Specification:

Diamond milling wheel of the conventional specifications:

| Diameter /<br>mm         | Segment<br>Width / mm      | Inner Hole /<br>mm | Connection                     | Grit NO.                          | Machine                                     |
|--------------------------|----------------------------|--------------------|--------------------------------|-----------------------------------|---------------------------------------------|
| 250<br>300<br>350<br>400 | 20<br>25<br>30<br>35<br>40 | 50<br>60           | Φ10-2 + 2Hole<br>Φ50-3 + 3Hole | 30/40 #<br>60 #<br>100 #<br>200 # | CNC machine<br>and<br>radial arm<br>machine |

# Click this link to browse other sizes of diamond milling wheel:

Designed for grinding or milling surface of stone

If you want to know more Diamond Milling Wheel, please click here Packing & Delivery:

- 1. Tools packing in carton cases;
- 2. When tools are in large quantities, they are packing in wooden cases.