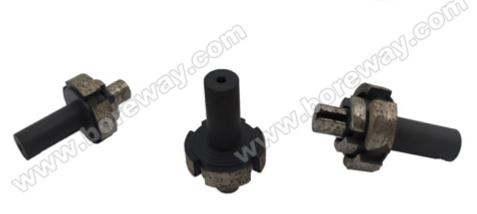

#### Introduction:

The D30\*D20\*D10 silver welding clamping rod stepped drills are be used for drilling the surface of granite, cobblestone, marble and other stone, drilling effect for the step-like.

### Specification of silver welding stepped drills:

Diameter: 30mm\*20mm\*10mm

segment number:8

Connection:Clamping rod Processing:Silver welding

Application meterials:Marble granite cobblestone and other stone Application machine:Table drill machine and other drill machine