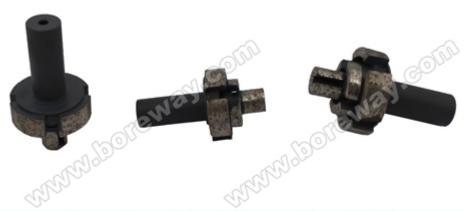

### Specification of silver welding stepped drills:

Diameter: 30mm\*20mm\*10mm

segment number:8

Connection:Clamping rod Processing:Silver welding

Application meterials:Marble granite cobblestone and other stone Application machine:Table drill machine and other drill machine