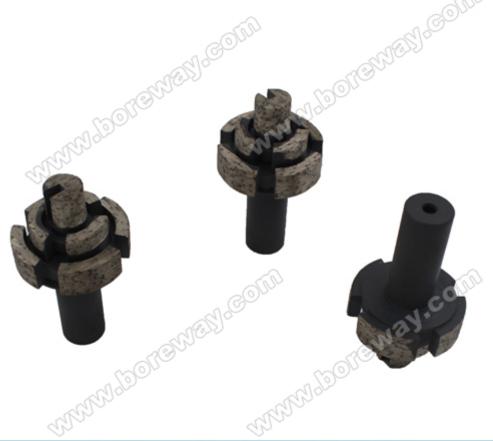

### Specification of silver welding stepped drills:

Diameter: 30mm\*20mm\*10mm

segment number:8

Connection:Clamping rod Processing:Silver welding

Application meterials:Marble granite cobblestone and other stone Application machine:Table drill machine and other drill machine