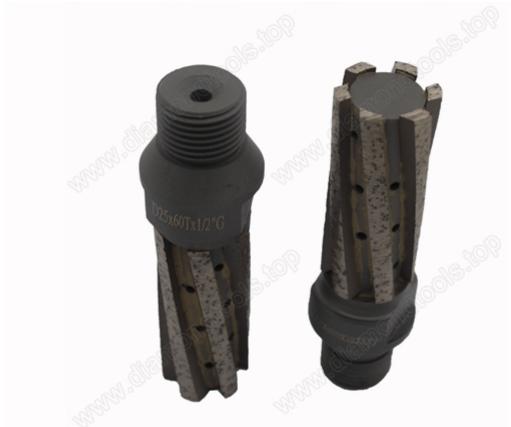

----------|---------------|------------------------------|-------------|
| 20mm (3/4")   |               |                              |             |
| 25mm (1")     | 1/2 Gas       |                              |             |
| 30mm (1-1/4") | (Male Thread) | 40mm<br>45mm<br>50mm<br>60mm | 4-6pcs      |
| 35mm (1-3/8") | M14           |                              |             |
| 40mm (1-5/8") |               |                              |             |
| 50mm (2")     | 5/8"-11       |                              |             |
| 60mm (2-3/8") |               |                              |             |

The above specifications are for reference, other specifications can be ordered by customers.

## **Images:**

D25x50Tx1/2"G CNC Diamond Milling Cutter Granite Sink Hole





# Boreway Machinery Co., Ltd. www.diamondtools.top www.boreway.com

Click Here To Browse More Sizes And Shapes Of Diamond Finger Bit

### **Contact us:**

## Fujian Nanan Boreway Machinery CO.,Ltd.

ADD:Shuitou Town,Quanzhou,Fujian,China

Post Code:362342

TEL:(+86)595-86990206 FAX:(+86)595-86990220

Skype:boreway02

Whatsapp:(+86)18359335376 Facebook:BorewaySherry

Wechat:Sherry 154

Email:boreway02@boreway.net