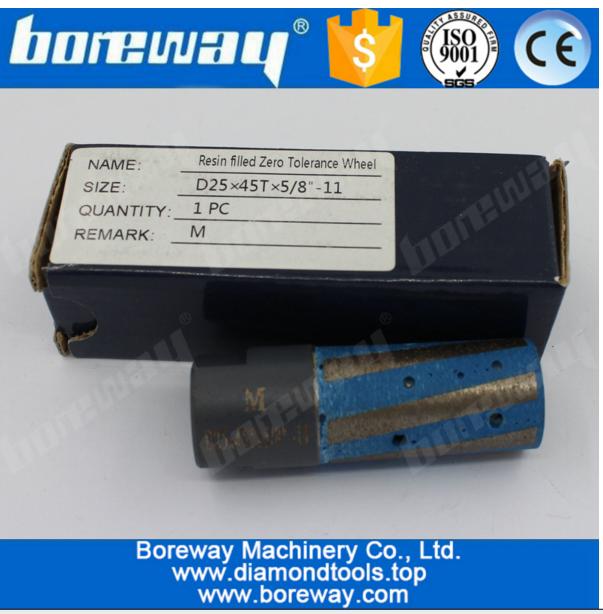

# **Product Description:**

1.D25x45Tx5/8"-11 Resin Filled M# Mini Grinding Wheels are mainly used for hole grinding, anchor and blind hole.which is the most effective way to grind and polish the tight radius.

# **Specification:**

Specification of zero tolerance grinding wheels:

| Name                | Diameter | Length | Connection | Application               |
|---------------------|----------|--------|------------|---------------------------|
| Diamond drum wheels | 25mm     | 45mm   | 5/8"-11    | Stone, concrete and so on |

### Images:

Click this link to browse other sizes of diamond drum wheel: