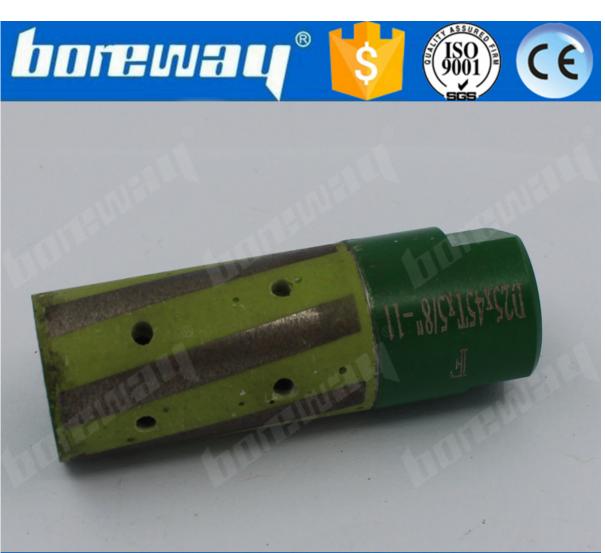

# **Product Description:**

- 1.D25x45Tx5/8""-11 Diamond Resin Filled Zero Tolerance Drum Wheel For Polishing Sink are mainly used for hole grinding, anchor and blind hole.which is the most effective way to grind and polish the tight radius.
- 2.Be designed for stock removal on granite marble by grinding away excess stone.
- 3.It is the fastest way to remove material after cutting out sink holes.
- 4. They are used for very aggressive grinding applications and removal of stock on variety materials including granite, concrete, limestone, marble, block, terazzo and more.

#### **Features:**

- 1. High efficiency,long lifespan and fast milling speed.
- 2. Perfect balance with zero vibration and stable performance.
- 3. Smoother milling without stone edge damage.

## **Specification:**

Specification of zero tolerance grinding wheels:

| production of fore toron and organization of the state of |          |        |            |                           |
|--------------------------------------------------------------------------------------------------------------------------------------------------------------------------------------------------------------------------------------------------------------------------------------------------------------------------------------------------------------------------------------------------------------------------------------------------------------------------------------------------------------------------------------------------------------------------------------------------------------------------------------------------------------------------------------------------------------------------------------------------------------------------------------------------------------------------------------------------------------------------------------------------------------------------------------------------------------------------------------------------------------------------------------------------------------------------------------------------------------------------------------------------------------------------------------------------------------------------------------------------------------------------------------------------------------------------------------------------------------------------------------------------------------------------------------------------------------------------------------------------------------------------------------------------------------------------------------------------------------------------------------------------------------------------------------------------------------------------------------------------------------------------------------------------------------------------------------------------------------------------------------------------------------------------------------------------------------------------------------------------------------------------------------------------------------------------------------------------------------------------------|----------|--------|------------|---------------------------|
| Name                                                                                                                                                                                                                                                                                                                                                                                                                                                                                                                                                                                                                                                                                                                                                                                                                                                                                                                                                                                                                                                                                                                                                                                                                                                                                                                                                                                                                                                                                                                                                                                                                                                                                                                                                                                                                                                                                                                                                                                                                                                                                                                           | Diameter | Length | Connection | Application               |
| Diamond drum wheels                                                                                                                                                                                                                                                                                                                                                                                                                                                                                                                                                                                                                                                                                                                                                                                                                                                                                                                                                                                                                                                                                                                                                                                                                                                                                                                                                                                                                                                                                                                                                                                                                                                                                                                                                                                                                                                                                                                                                                                                                                                                                                            | 25mm     | 45mm   | 5/8"-11    | Stone, concrete and so on |