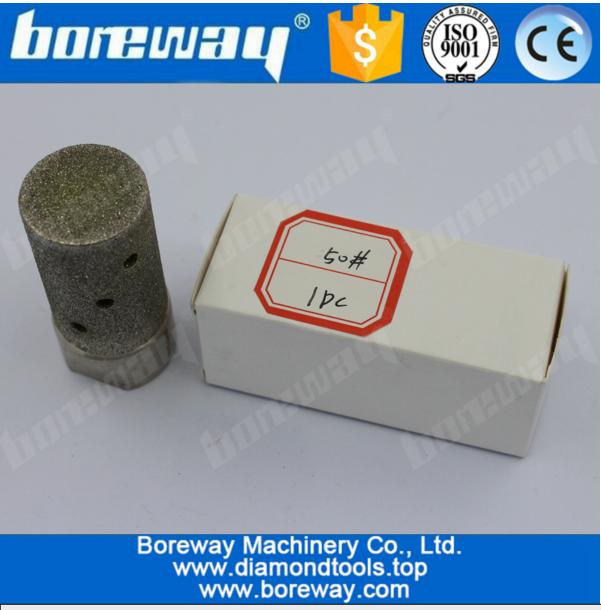

# **Product Description:**

1.D25x40TxM14 50# Electroplated Sink Drum Wheel For Granite Slab are mainly used for hole grinding, anchor and blind hole.which is the most effective way to grind and polish the tight radius.

# **Specification:**

Specification of zero tolerance grinding wheels:

| Name                | Diameter | Length | Connection | Application               |
|---------------------|----------|--------|------------|---------------------------|
| Diamond drum wheels | 25mm     | 40mm   | M14        | Stone, concrete and so on |