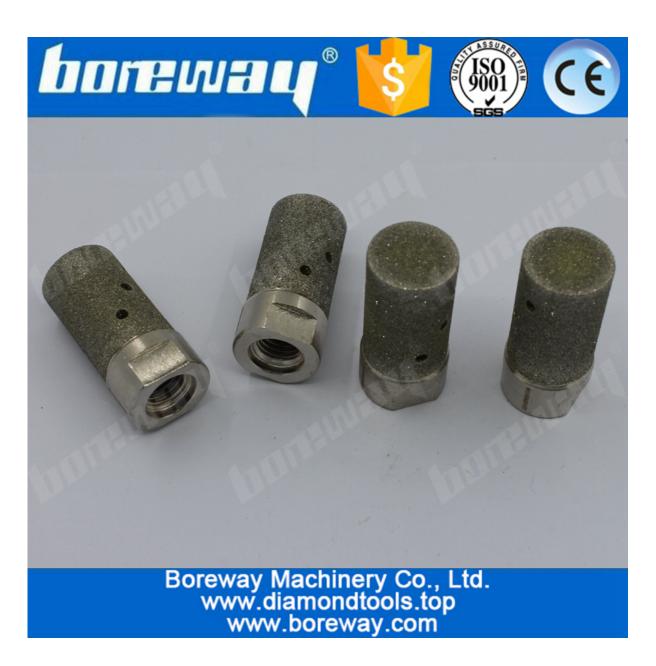

# **Product Description:**

1.D25x40TxM14 50# Electroplated Sink Drum Wheel For Granite Slab are mainly used for hole grinding, anchor and blind hole.which is the most effective way to grind and polish the tight radius.

2.Be designed for stock removal on granite marble by grinding away excess stone.

3.It is the fastest way to remove material after cutting out sink holes.

4. They are used for very aggressive grinding applications and removal of stock on variety materials including granite, concrete, limestone, marble, block, terazzo and more.

#### **Features:**

- 1. High efficiency, long lifespan and fast milling speed.
- 2. Perfect balance with zero vibration and stable performance.
- 3. Smoother milling without stone edge damage.

# **Specification:**

Specification of zero tolerance grinding wheels:

| Name                | Diameter | Length | Connection | Application               |
|---------------------|----------|--------|------------|---------------------------|
| Diamond drum wheels | 25mm     | 40mm   | M14        | Stone, concrete and so on |