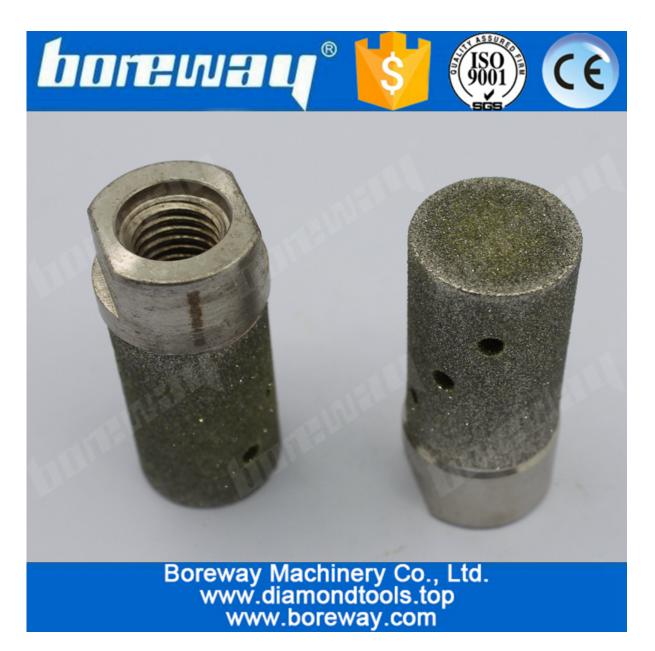

## **Product Description:**

1.D25x40TxM14 100# Electropladed Tolerance Diamond Drum Wheel For Counter Top are mainly used for hole grinding, anchor and blind hole.which is the most effective way to grind and polish the tight radius.

2.Be designed for stock removal on granite marble by grinding away excess stone.

3.It is the fastest way to remove material after cutting out sink holes.

4. They are used for very aggressive grinding applications and removal of stock on variety materials including granite, concrete, limestone, marble, block, terazzo and more.

## **Specification:**

Specification of zero tolerance grinding wheels:

| Name                | Diameter | Length | Connection | Application               |
|---------------------|----------|--------|------------|---------------------------|
| Diamond drum wheels | 25mm     | 40mm   | M14        | Stone, concrete and so on |