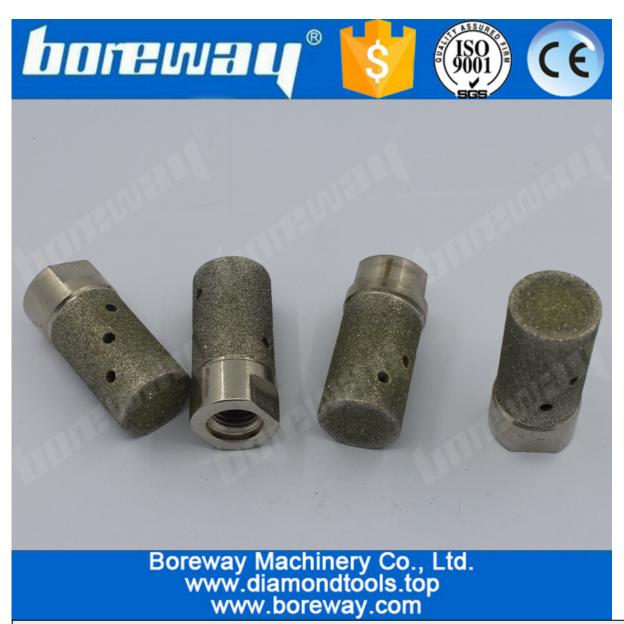

grinding applications and removal of stock on variety materials including granite, concrete, limestone, marble, block, terazzo and more.

#### **Features:**

- 1. High efficiency, long lifespan and fast milling speed.
- 2. Perfect balance with zero vibration and stable performance.
- 3. Smoother milling without stone edge damage.

## **Specification:**

Specification of zero tolerance grinding wheels:

| Name                | Diameter | Length | Connection | Application               |
|---------------------|----------|--------|------------|---------------------------|
| Diamond drum wheels | 25mm     | 40mm   | M14        | Stone, concrete and so on |

Other specification can be customized after communication.

### Images:

Click this link to browse other sizes of diamond drum wheel:





### **Contact Us:**

# Fujian Nanan Boreway Machinery Co.,Ltd.

Address: Huahui Center 605, Shuitou Town,Quanzhou, Fujian, China Post Code: 362342 TEL: (+86)595-86990206/(+86)18250633812 FAX: (+86)595-86990220 WhatsApp/Wechat: +86-18359335376 Facebook: borewaysherry Email: boreway02@boreway.net