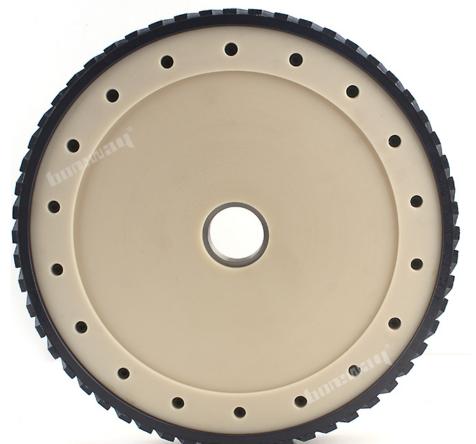

### Introduction:

D250mm CNC segment wide 40mm diamond silent core milling wheel for grinding granite and marble are used for surface milling and material removal for various granite and marble stone. It is been applied to router machines or CNC machines. It is used to level off your slab before running your profile wheels.

Diamond silent milling wheels are widely used for grinding surface of granite and marble. With special material, it save lots of weights and make no any noise when working.

### **Picture:**

Click this link to browse other sizes of diamond standard stubbing wheel:

Boreway Machinery Co., Ltd. www.diamondtools.top www.boreway.com

Boreway Machinery Co., Ltd. www.diamondtools.top www.boreway.com