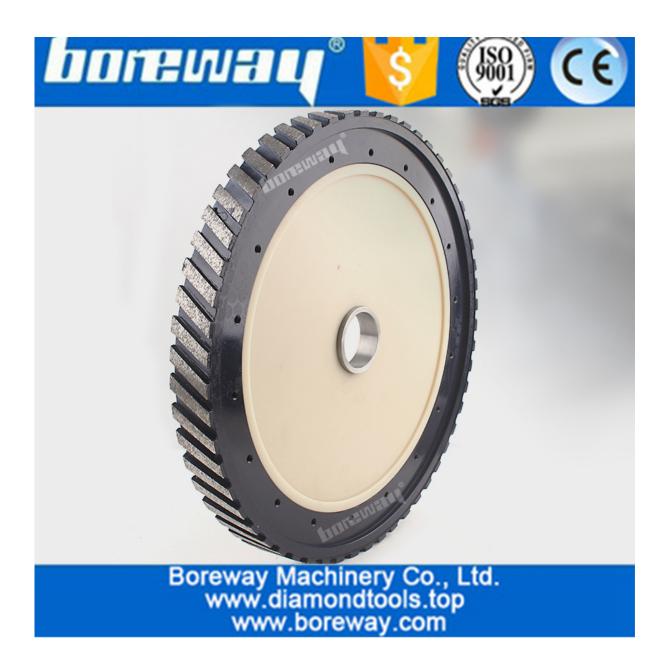

### Introduction:

D250mm CNC segment wide 40mm diamond silent core milling wheel for grinding granite and marble are used for surface milling and material removal for various granite and marble stone. It is been applied to router machines or CNC machines. It is used to level off your slab before running your profile wheels.

Diamond silent milling wheels are widely used for grinding surface of granite and marble. With special material, it save lots of weights and make no any noise when working.

### **Picture:**

Click this link to browse other sizes of diamond standard stubbing wheel:

Boreway Machinery Co., Ltd. www.diamondtools.top www.boreway.com

Boreway Machinery Co., Ltd. www.diamondtools.top www.boreway.com