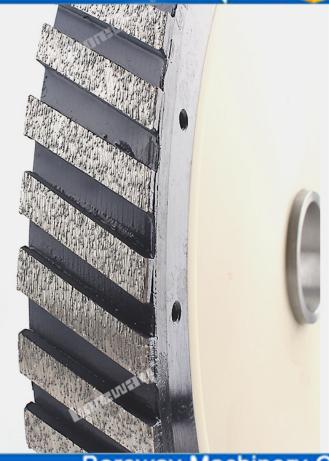

### Feature:

- 1.Good performance and long lifespan.
- 2. With feature of high efficiency, accuracy in shape and size.
- 3.Wet cutting; Nylon body with lightweight; Aebor 50 or 60mm available
- 4. The unique design with good sharpness allows easy dust removal, low noise and safety.
- 5.The diamond silent milling wheel was designed for stationary saws and milling machine. It is available in a granite and a marble surface, both options feature an ultra quiet core and high quality segment.