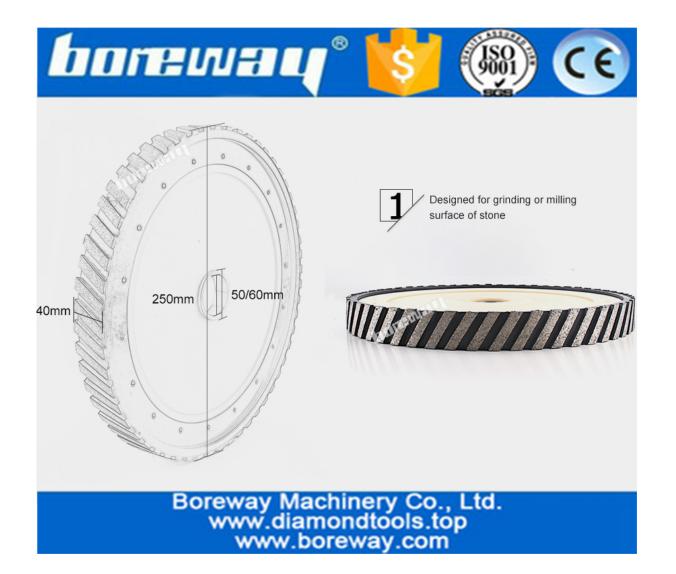

## **Specification:**

Diamond Mill milling wheel of the conventional specifications:

| Diameter /<br>mm         | Segment<br>Width / mm | Inner Hole /<br>mm | Connection                     | Grit NO.                          | Machine                                     |
|--------------------------|-----------------------|--------------------|--------------------------------|-----------------------------------|---------------------------------------------|
| 250<br>300<br>350<br>400 | 25<br>30<br>40        | 50/<br>60          | Φ10-2 + 2Hole<br>Φ50-3 + 3Hole | 30/40 #<br>60 #<br>100 #<br>200 # | CNC machine<br>and<br>radial arm<br>machine |

### Introduction:

D250mm CNC segment wide 40mm diamond silent core milling wheel for grinding granite and marble are used for surface milling and material removal for various granite and marble stone. It is been applied to router machines or CNC machines. It is used to level off your slab before running your profile wheels.