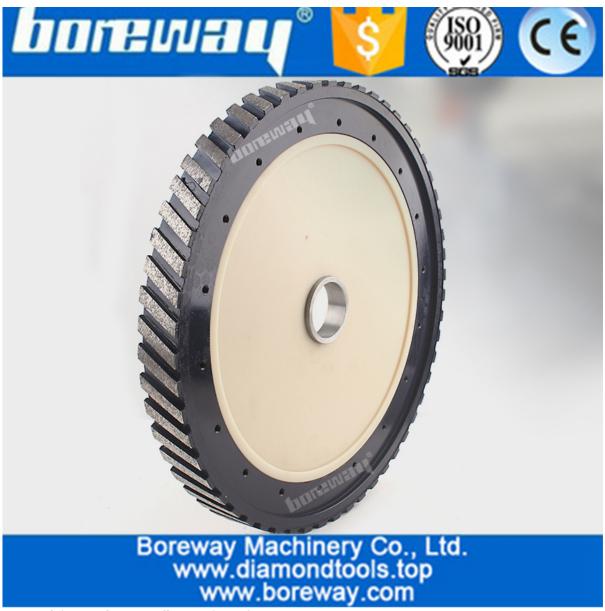

### Introduction:

Diamond milling wheel is been applied to router machines or CNC machines. It is used to level off your slab before running your profile wheels. Diamond silent milling wheels are widely used for grinding surface of granite and marble. With special material, it save lots of weights and make no any noise when working.

D250mm CNC segment wide 25mm diamond silent core milling wheel for grinding granite and marble are used for surface milling and material removal for various granite and marble stone.

### Feature:

- 1.Good performance and long lifespan.
- 2. With feature of high efficiency, accuracy in shape and size.
- 3.Wet cutting; Nylon body with lightweight; Aebor 50 or 60mm available
- 4. The diamond silent milling wheel was designed for stationary saws and milling.
- 5. The unique design with good sharpness allows easy dust removal, low noise and safety.machine. It is available in a granite and a marble surface, both options feature an ultra quiet core and high quality segment.