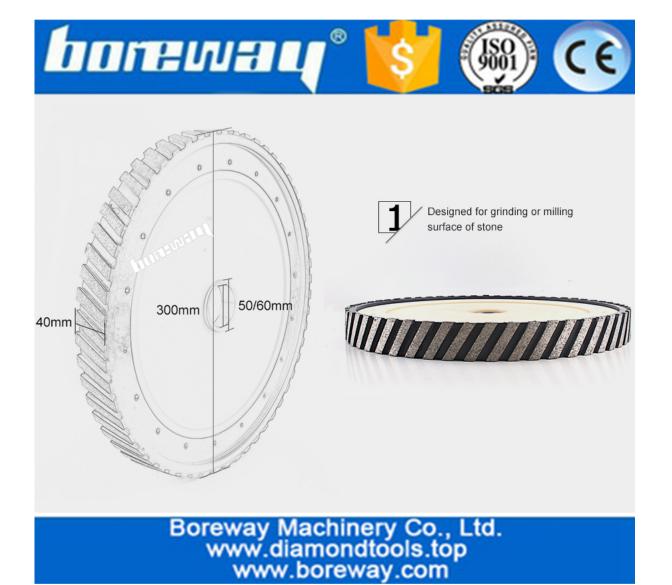

# **Specification:**

Diamond milling wheel of the conventional specifications:

| Diameter /<br>mm         | Segment<br>Width / mm      | Inner Hole /<br>mm | Connection                     | Grit NO.                          | Machine                                     |
|--------------------------|----------------------------|--------------------|--------------------------------|-----------------------------------|---------------------------------------------|
| 250<br>300<br>350<br>400 | 20<br>25<br>30<br>35<br>40 | 50<br>60           | Φ10-2 + 2Hole<br>Φ50-3 + 3Hole | 30/40 #<br>60 #<br>100 #<br>200 # | CNC machine<br>and<br>radial arm<br>machine |

### **Picture:**

Click this link to browse other sizes of diamond milling wheel:

Designed for grinding or milling surface of stone

Boreway Machinery Co., Ltd. www.diamondtools.top www.boreway.com

Boreway Machinery Co., Ltd. www.diamondtools.top www.boreway.com