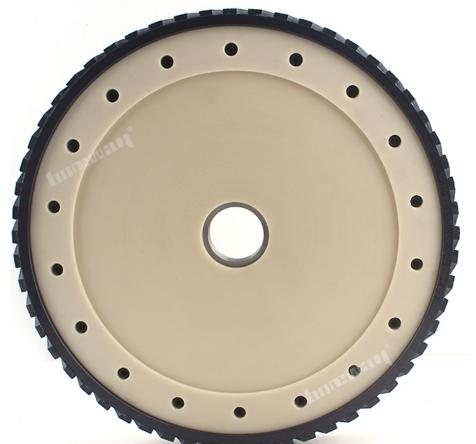

### Introduction:

Diamond milling wheel is been applied to router machines or CNC machines. It is used to level off your slab before running your profile wheels. Diamond silent milling wheels are widely used for grinding surface of granite and marble. With special material, it save lots of weights and make no any noise when working.

D250mm CNC segment wide 25mm diamond silent core milling wheel for grinding granite and marble are used for surface milling and material removal for various granite and marble stone.

### **Picture:**

Click this link to browse other sizes of diamond milling wheel:

Designed for grinding or milling surface of stone

Boreway Machinery Co., Ltd. www.diamondtools.top www.boreway.com

Boreway Machinery Co., Ltd. www.diamondtools.top www.boreway.com