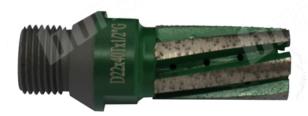

### Introduction:

- 1.D22x40Tx1/2""G Diamond Fnger Bit Tools For Inside Holes Grinding are usually use after diamond core drill bits, fast removing dust, diamond sink wheel.
- 2. They are ideal for fast stock removal as well as truing up saw lines, which is designed to cut granite, engineered stone and marble, counter tops, kitchen tops and basins.
- 3. Usually mounted on CNC or Radial Arm machines, for hole grinding, anchor and blind hole.
- 4. Center water feed holes in each bit.
- 5. Please vertical using and add water when grinding, mostly for side grinding.

## **Images:**

D22x40Tx1/2""G Diamond Fnger Bit Tools For Inside Holes Grinding

Œ

Boreway Machinery Co., Ltd. www.diamondtools.top www.boreway.com