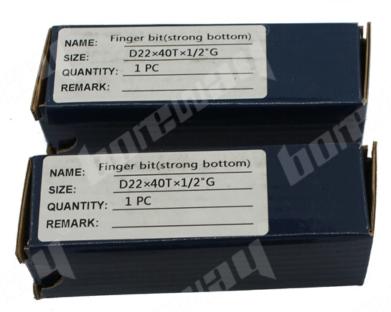

## **Specification:**

The normal size of D22x40Tx1/2""G Diamond Fnger Bit Tools For Inside Holes Grinding:

| Diameter      | Bore (mm)                                  | Segment Length               | Segment No. |
|---------------|--------------------------------------------|------------------------------|-------------|
| 20mm (3/4")   |                                            |                              |             |
| 25mm (1")     | 1/2 Gas<br>(Male Thread)<br>M14<br>5/8"-11 | 40mm<br>45mm<br>50mm<br>60mm | 4-6pcs      |
| 30mm (1-1/4") |                                            |                              |             |
| 35mm (1-3/8") |                                            |                              |             |
| 40mm (1-5/8") |                                            |                              |             |
| 50mm (2")     |                                            |                              |             |
| 60mm (2-3/8") |                                            |                              |             |

## **Images:**

D22x40Tx1/2""G Diamond Fnger Bit Tools For Inside Holes Grinding

Œ

Boreway Machinery Co., Ltd. www.diamondtools.top www.boreway.com