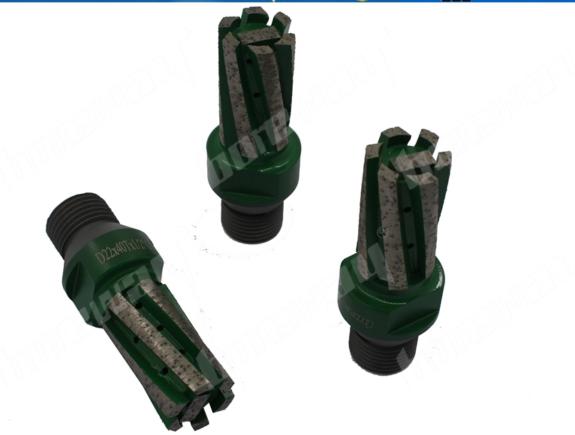

### Introduction:

- 1.D22x40Tx1/2""G Diamond Fnger Bit Tools For Inside Holes Grinding are usually use after diamond core drill bits, fast removing dust, diamond sink wheel.
- 2. They are ideal for fast stock removal as well as truing up saw lines, which is designed to cut granite, engineered stone and marble, counter tops, kitchen tops and basins.
- 3. Usually mounted on CNC or Radial Arm machines, for hole grinding, anchor and blind hole.
- 4. Center water feed holes in each bit.
- 5. Please vertical using and add water when grinding, mostly for side grinding.

## **Images:**

D22x40Tx1/2""G Diamond Fnger Bit Tools For Inside Holes Grinding

Œ

Boreway Machinery Co., Ltd. www.diamondtools.top www.boreway.com