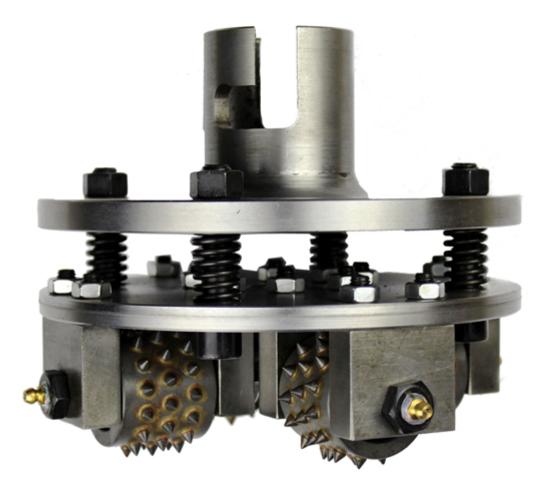

## Introduction:

1. Bush hammer plate is used for grinding the surface of granite, marble, concrete and other materials, grind into a rough surface, It plays the role of anti-skid and also can play the role of decoration;

2. The repeated hit of these carbide tips into stone or concrete surface creates a rough, pockmarked texture that looks like naturally weathered rock;

3. This segments of the bush hammer roller is carbides, each plate has 4 rollers, each roller has 45segments, the connections of the palte is 47H, this bush hammer plate can be used on hand stone polishing machine machine;

4. It is suggested that the rotational speed is below 700 RPM, bush hammer tool is 5-6 times faster than manual times, the cost is greatly saved;

5. The grit of bush hammer face can be adjusted and the size of adaptor decide to its machine, other specifications can be customized according to requirements.

## **Specification:**

| Product name      | Outer Diameter |     | Roller quantity  | Segment quantity | Connection                            |
|-------------------|----------------|-----|------------------|------------------|---------------------------------------|
|                   | Inch           | mm  | Roller qualitity | Segment quantity | connection                            |
| Bush hammer tools | 5              | 125 | 3                | 30               | M14<br>M16<br>5/8"-11<br>42mm<br>50mm |
|                   | 6              | 150 | 4                | 45               |                                       |
|                   |                |     | 3                | 30               |                                       |
|                   | 8              | 200 | 6                | 45               |                                       |
|                   |                |     | 4                | 30               |                                       |
|                   | 10             | 250 | 8                | 45               |                                       |
|                   |                |     | 5                | 30               |                                       |
|                   | 12             | 300 | 10               | 45               |                                       |
|                   |                |     | 6                | 30               |                                       |