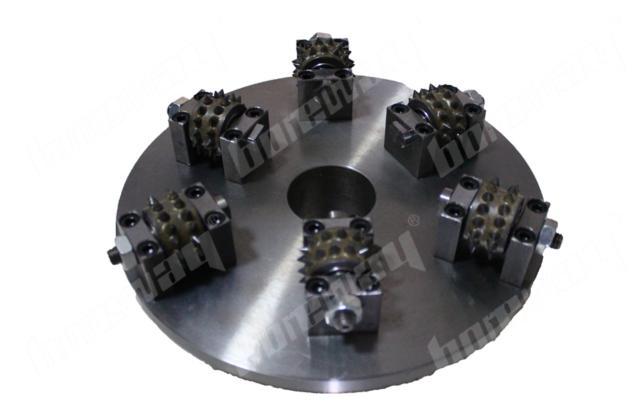

## Introduction:

1. Bush hammer plate is used for grinding the surface of granite, marble, concrete and other materials, grind into a rough surface, It plays the role of anti-skid and also can play the role of decoration;

2. The repeated hit of these carbide tips into stone or concrete surface creates a rough, pockmarked texture that looks like naturally weathered rock;

3. This segments of the bush hammer roller is carbides, each plate has 4 rollers, each roller has 45segments, the connections of the palte is 47H, this bush hammer plate can be used on hand stone polishing machine machine;

4. It is suggested that the rotational speed is below 700 RPM, bush hammer tool is 5-6 times faster than manual times, the cost is greatly saved;

5. The grit of bush hammer face can be adjusted and the size of adaptor decide to its machine, other specifications can be customized according to requirements.

## **Specification:**

| Product name      | Outer Diameter |     | Roller quantity  | Segment quantity | Connection                            |
|-------------------|----------------|-----|------------------|------------------|---------------------------------------|
|                   | Inch           | mm  | Roller qualitity | Segment quantity | connection                            |
| Bush hammer tools | 5              | 125 | 3                | 30               | M14<br>M16<br>5/8"-11<br>42mm<br>50mm |
|                   | 6              | 150 | 4                | 45               |                                       |
|                   |                |     | 3                | 30               |                                       |
|                   | 8              | 200 | 6                | 45               |                                       |
|                   |                |     | 4                | 30               |                                       |
|                   | 10             | 250 | 8                | 45               |                                       |
|                   |                |     | 5                | 30               |                                       |
|                   | 12             | 300 | 10               | 45               |                                       |
|                   |                |     | 6                | 30               |                                       |