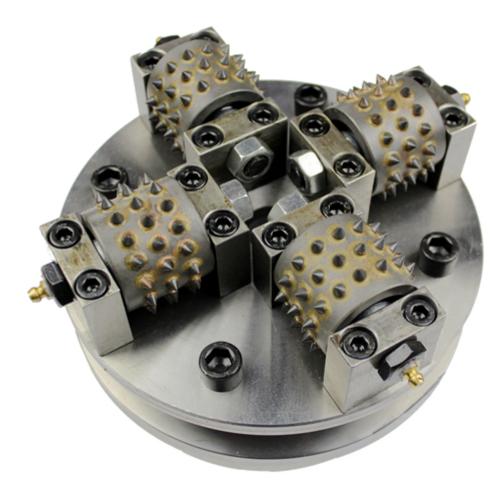

## Introduction:

1. Bush hammer plate is used for grinding the surface of granite, marble, concrete and other materials, grind into a rough surface, It plays the role of anti-skid and also can play the role of decoration;

2. The repeated hit of these carbide tips into stone or concrete surface creates a rough, pockmarked texture that looks like naturally weathered rock;

3. This segments of the bush hammer roller is carbides, each plate has 4 rollers, each roller has 45segments, the connections of the palte is 47H, this bush hammer plate can be used on hand stone polishing machine machine;

4. It is suggested that the rotational speed is below 700 RPM, bush hammer tool is 5-6 times faster than manual times, the cost is greatly saved;

5. The grit of bush hammer face can be adjusted and the size of adaptor decide to its machine, other specifications can be customized according to requirements.

## **Specification:**

| Product name      | Outer Diameter |     | Roller quantity  | Segment quantity | Connection                            |
|-------------------|----------------|-----|------------------|------------------|---------------------------------------|
|                   | Inch           | mm  | Roller qualitity | Segment quantity | connection                            |
| Bush hammer tools | 5              | 125 | 3                | 30               | M14<br>M16<br>5/8"-11<br>42mm<br>50mm |
|                   | 6              | 150 | 4                | 45               |                                       |
|                   |                |     | 3                | 30               |                                       |
|                   | 8              | 200 | 6                | 45               |                                       |
|                   |                |     | 4                | 30               |                                       |
|                   | 10             | 250 | 8                | 45               |                                       |
|                   |                |     | 5                | 30               |                                       |
|                   | 12             | 300 | 10               | 45               |                                       |
|                   |                |     | 6                | 30               |                                       |