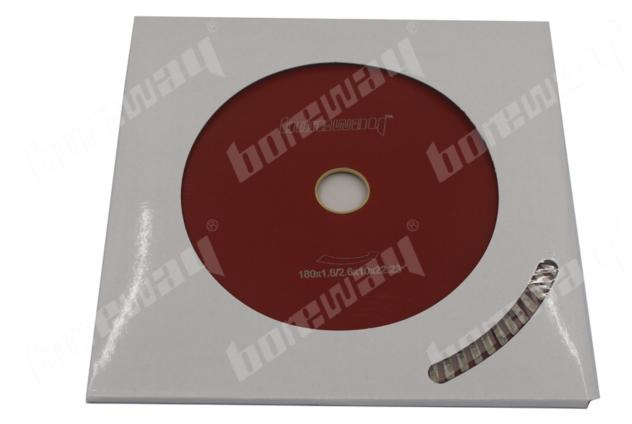

# Introduction:

1.D180x2.6x10x22.23mm Brick Cutting Disc Turbo Wave Segment For Granite Slab For Grantie for manual, pneumatic cutting machine, angle grinder and other handheld devices, professional dry and wet cutting the granite, marble and other stone.

#### **Images:**

D180x2.6x10x22.23mm Brick Cutting Disc Turbo Wave Segment For Granite Slab

Ś

CE