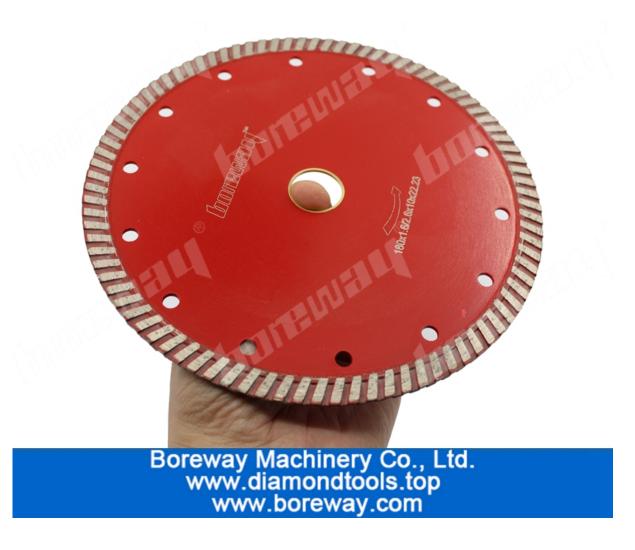

# Introduction:

1.D180x2.6x10x22.23mm Brick Cutting Disc Turbo Wave Segment For Granite Slab For Grantie for manual, pneumatic cutting machine, angle grinder and other handheld devices, professional dry and wet cutting the granite, marble and other stone.

#### **Images:**

D180x2.6x10x22.23mm Brick Cutting Disc Turbo Wave Segment For Granite Slab

Ś

CE