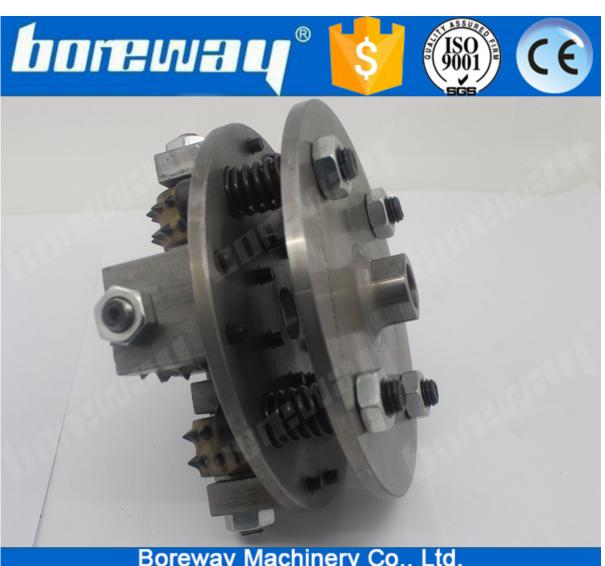

## **Introduction:**

- 1.D150x4Tx30sxM14 Diamond Bush Hammer Stone Tool is used for grinding the surface of granite, marble, concrete and other materials, grind into a rough surface, It plays the role of anti-skid and also can play the role of decoration;
- 2. The repeated hit of these carbide tips into stone or concrete surface creates a rough, pockmarked texture that looks like naturally weathered rock;
- 3. This segments of the bush hammer roller is carbides, each plate has 4 rollers, each roller has 30 segments, this bush hammer plate can be used on hand stone polishing machine machine;
- 4. It is suggested that the rotational speed is below 700 RPM, bush hammer tool is 5-6 times faster than manual times, the cost is greatly saved;
- 5. The grit of bush hammer face can be adjusted and the size of adaptor decide to its machine, other specifications can be customized according to requirements.

#### **Features:**

Bush hammer tools usually used in the following aspects:

- 1. For floor preparation before laying new coatings;
- 2. To remove old glue and resin coatings, in particular thick resins;
- 3. For grinding floors, make the ground rough and do antiskid treatment;
- 4. For grinding floors, can be prepared for the subsequent ground laying materials;
- 5. For processing stone surface, pockmarked texture that looks like naturally weathered rock.

# **Specification:**

The normal size of diamond bush hammer wheel:

| Product name      | Outer Diameter |     | Roller quantity  | Segment quantity | Connection                            |
|-------------------|----------------|-----|------------------|------------------|---------------------------------------|
|                   | Inch           | mm  | Roller qualitity | Segment quantity | Connection                            |
| Bush hammer tools | 5              | 125 | 3                | 30               | M14<br>M16<br>5/8"-11<br>42mm<br>50mm |
|                   | 6              | 150 | 4                | 45               |                                       |
|                   |                |     | 3                | 30               |                                       |
|                   | 8              | 200 | 6                | 45               |                                       |
|                   |                |     | 4                | 30               |                                       |
|                   | 10             | 250 | 8                | 45               |                                       |
|                   |                |     | 5                | 30               |                                       |
|                   | 12             | 300 | 10               | 45               |                                       |
|                   |                |     | 6                | 30               |                                       |