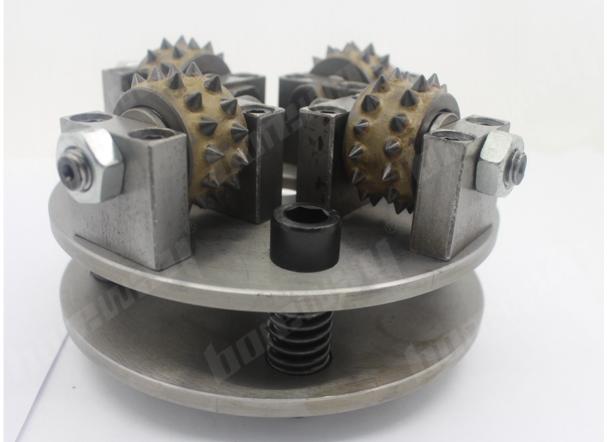

## **Introduction:**

- 1.D150x4Tx30sxM14 Diamond Bush Hammer Stone Tool is used for grinding the surface of granite, marble, concrete and other materials, grind into a rough surface, It plays the role of anti-skid and also can play the role of decoration;
- 2. The repeated hit of these carbide tips into stone or concrete surface creates a rough, pockmarked texture that looks like naturally weathered rock;
- 3. This segments of the bush hammer roller is carbides, each plate has 4 rollers, each roller has 30 segments, this bush hammer plate can be used on hand stone polishing machine machine;
- 4. It is suggested that the rotational speed is below 700 RPM, bush hammer tool is 5-6 times faster than manual times, the cost is greatly saved;
- 5. The grit of bush hammer face can be adjusted and the size of adaptor decide to its machine, other specifications can be customized according to requirements.

#### **Features:**

Bush hammer tools usually used in the following aspects:

- 1. For floor preparation before laying new coatings;
- 2. To remove old glue and resin coatings, in particular thick resins;
- 3. For grinding floors, make the ground rough and do antiskid treatment;
- 4. For grinding floors, can be prepared for the subsequent ground laying materials;
- 5. For processing stone surface, pockmarked texture that looks like naturally weathered rock.

# **Specification:**

The normal size of diamond bush hammer wheel:

| Product name      | Outer Diameter |     | Roller quantity  | Segment quantity | Connection                            |
|-------------------|----------------|-----|------------------|------------------|---------------------------------------|
|                   | Inch           | mm  | Roller qualitity | Segment quantity | Connection                            |
| Bush hammer tools | 5              | 125 | 3                | 30               | M14<br>M16<br>5/8"-11<br>42mm<br>50mm |
|                   | 6              | 150 | 4                | 45               |                                       |
|                   |                |     | 3                | 30               |                                       |
|                   | 8              | 200 | 6                | 45               |                                       |
|                   |                |     | 4                | 30               |                                       |
|                   | 10             | 250 | 8                | 45               |                                       |
|                   |                |     | 5                | 30               |                                       |
|                   | 12             | 300 | 10               | 45               |                                       |
|                   |                |     | 6                | 30               |                                       |