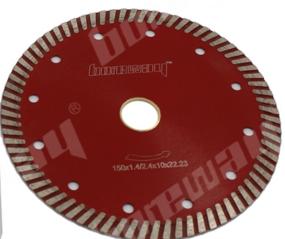

### **Images:**

D150x2.4x10x22.23mm Sintered Diamond Wheel Cutter For Grantie

Boreway Machinery Co., Ltd. www.diamondtools.top www.boreway.com