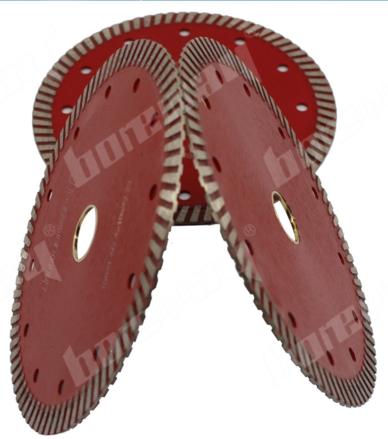

### **Images:**

D150x2.4x10x22.23mm Sintered Diamond Wheel Cutter For Grantie

Boreway Machinery Co., Ltd. www.diamondtools.top www.boreway.com