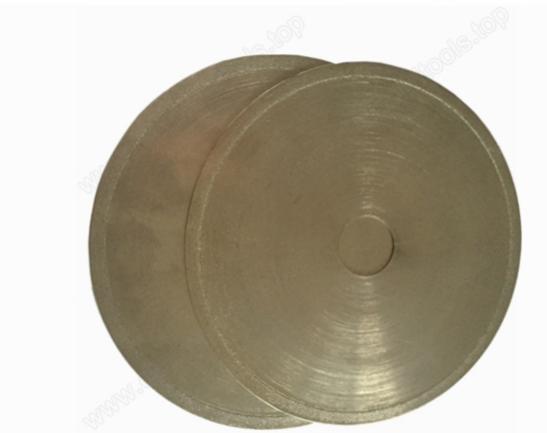

#### **Product Show**

## D150x0.6mmx25mm Diamond Electroplated Cutting Saws

#### **Description**

This **D150x0.6mmx25mm Diamond Electroplated Cutting Saws** for cutting glass, jade, precious stones,

agate and other non-metallic materials, low loss material, cutting surface is smooth, the saw blade is the preferred

#### **Features:**

- 1. Super thin reduce the waste of gem or other material;
- 2. Diamond electric gemstone cutting blade, high efficiency avoid the broken of gem;
- 3. Super thin diamond cutting saw for gemstone, good performance and long lifespan.

#### **Specification:**

The normal specification of D150x0.6mmx25mm Diamond Electroplated Cutting Saws we supply:

| - · ·     | 100 500                                   |
|-----------|-------------------------------------------|
| Diameter  | 100-500mm                                 |
| Width     | 5-10mm                                    |
| Thickness | 0.7-1.4mm                                 |
| Process   | Diamond and metal                         |
| Applicate | Jade Gem Jewelry Emerald Glass<br>Crystal |