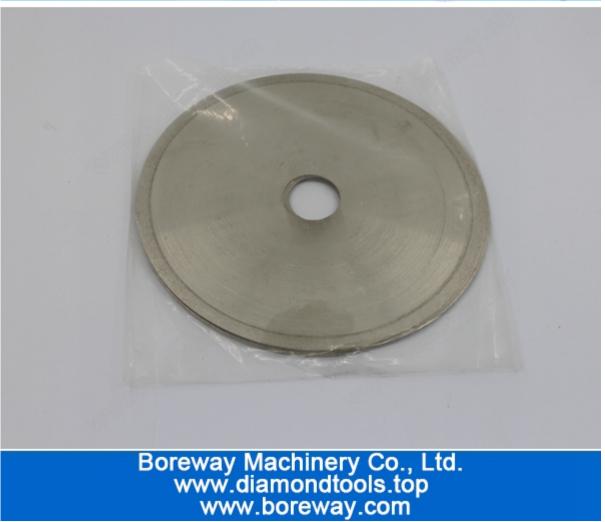

he broken of gem;
- 3. Super thin diamond cutting saw for gemstone, good performance and long lifespan.

#### **Specification:**

The normal specification of D150x0.6mmx25mm Diamond Electroplated Cutting Saws we supply:

| - · ·     | 100 500                                   |
|-----------|-------------------------------------------|
| Diameter  | 100-500mm                                 |
| Width     | 5-10mm                                    |
| Thickness | 0.7-1.4mm                                 |
| Process   | Diamond and metal                         |
| Applicate | Jade Gem Jewelry Emerald Glass<br>Crystal |

The above specification just a reference. Other specification can be ordered by customers.

#### **Product Show**

## D150x0.6mmx25mm Diamond Electroplated Cutting Saws







## **Related Product:**

Supply Super Thin Electric Diamond Cutting Saw Balde For Gem D150\*0.6\*25.4mm





Boreway Machinery Co., Ltd. www.diamondtools.top www.boreway.com

**Factory Show:** 



# **FAQ**

## 1. How could we know the quality, if we want to order your products?

Please just test them with a very small order, then you will know the quality. At present, so many people in the world to use Chinese products, because of the high quality and most competitive prices. We are professional manufacturer in supplying diamond tools for more than 8 years. Anyway, confirming our products quality, a small trial order for testing will be necessary.

## 2.Can you offer free samples?

We don't offer free samples, according to our many years experience, we think people get the samples by