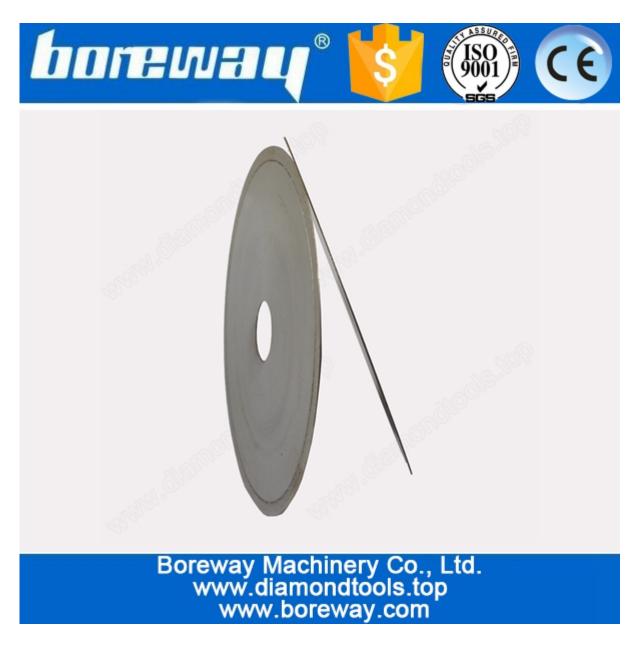

## **Related Product:**

Supply Super Thin Electric Diamond Cutting Saw Balde For Gem D150\*0.6\*25.4mm

Boreway Machinery Co., Ltd. www.diamondtools.top www.boreway.com

**Factory Show:** 