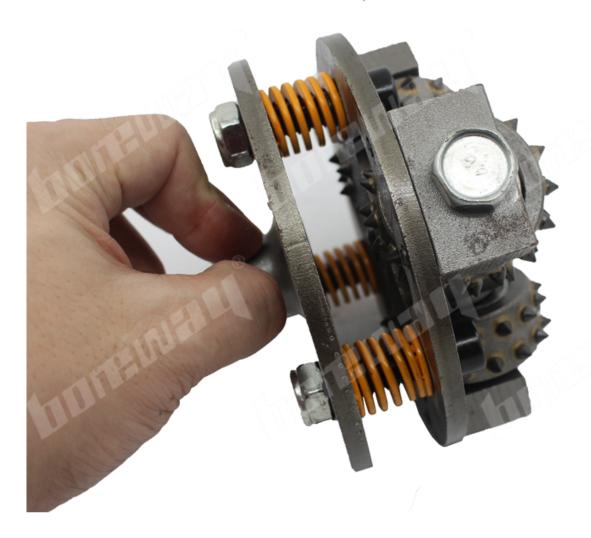

#### **Introduction:**

- 1.Bush hammer plate is used for grinding the surface of granite, marble, concrete and other materials, grind into a rough surface, It plays the role of anti-skid and also can play the role of decoration:
- 2. The repeated hit of these carbide tips into stone or concrete surface creates a rough, pockmarked texture that looks like naturally weathered rock;
- 3. This segments of the bush hammer roller is carbides, each plate has 3 rollers, each roller has 30 segments, the connections of the palte is M14, this bush hammer plate can be used on hand held grinder machine;
- 4. It is suggested that the rotational speed is below 700 RPM, bush hammer tool is 5-6 times faster than manual times, the cost is greatly saved;
- 5. The grit of bush hammer face can be adjusted and the size of adaptor decide to its machine, other specifications can be customized according to requirements.

Other connection and specification can be customized according to need.