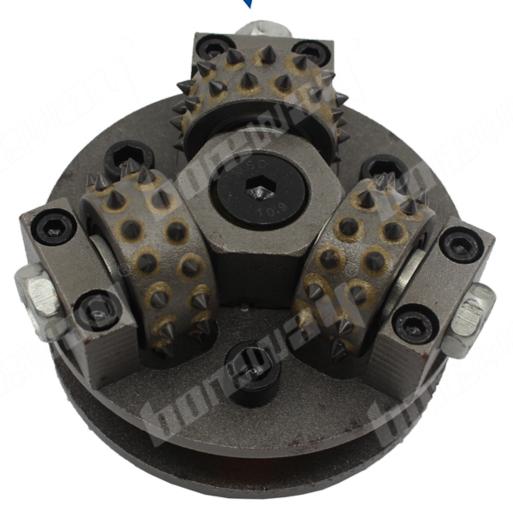

#### **Introduction:**

- 1.Bush hammer plate is used for grinding the surface of granite, marble, concrete and other materials, grind into a rough surface, It plays the role of anti-skid and also can play the role of decoration:
- 2. The repeated hit of these carbide tips into stone or concrete surface creates a rough, pockmarked texture that looks like naturally weathered rock;
- 3. This segments of the bush hammer roller is carbides, each plate has 3 rollers, each roller has 30 segments, the connections of the palte is M14, this bush hammer plate can be used on hand held grinder machine;
- 4. It is suggested that the rotational speed is below 700 RPM, bush hammer tool is 5-6 times faster than manual times, the cost is greatly saved;
- 5. The grit of bush hammer face can be adjusted and the size of adaptor decide to its machine, other specifications can be customized according to requirements.

Other connection and specification can be customized according to need.