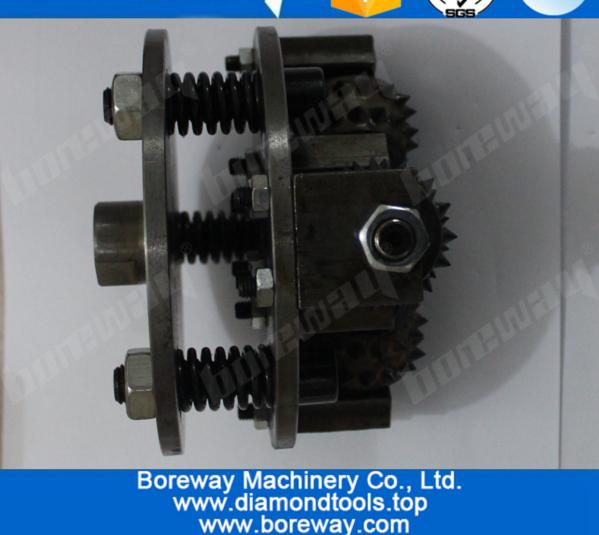

## Introduction:

1.D125x3Tx30sxM16 Bush Hammer Natural Stone is used for grinding the surface of granite, marble, concrete and other materials, grind into a rough surface, It plays the role of anti-skid and also can play the role of decoration;

2. The repeated hit of these carbide tips into stone or concrete surface creates a rough, pockmarked texture that looks like naturally weathered rock;

3. This segments of the bush hammer roller is carbides, each plate has 3 rollers, each roller has 30 segments, this bush hammer plate can be used on hand stone polishing machine machine;

4. It is suggested that the rotational speed is below 700 RPM, bush hammer tool is 5-6 times faster than manual times, the cost is greatly saved;

5. The grit of bush hammer face can be adjusted and the size of adaptor decide to its machine, other specifications can be customized according to requirements.

### **Specification:**

The normal size of diamond bush hammer wheel:

| Product name      | Outer Diameter |     | Roller quantity  | Segment quantity | Connection                            |
|-------------------|----------------|-----|------------------|------------------|---------------------------------------|
|                   | Inch           | mm  | Roller qualitity | Segment quantity | Connection                            |
| Bush hammer tools | 5              | 125 | 3                | 30               | M14<br>M16<br>5/8"-11<br>42mm<br>50mm |
|                   | 6              | 150 | 4                | 45               |                                       |
|                   |                |     | 3                | 30               |                                       |
|                   | 8              | 200 | 6                | 45               |                                       |
|                   |                |     | 4                | 30               |                                       |
|                   | 10             | 250 | 8                | 45               |                                       |
|                   |                |     | 5                | 30               |                                       |
|                   | 12             | 300 | 10               | 45               |                                       |
|                   |                |     | 6                | 30               |                                       |