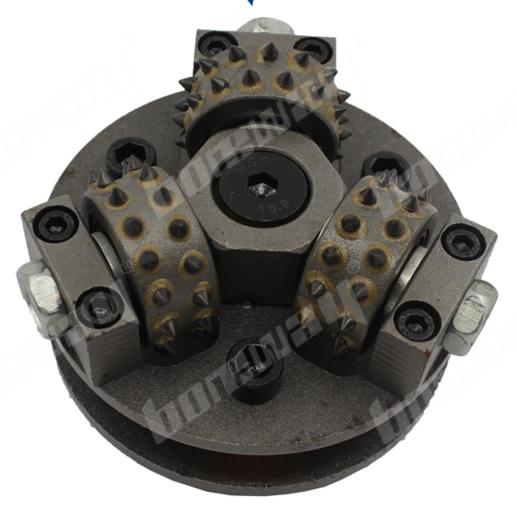

## **Introduction:**

- 1. Bush hammer plate is used for grinding the surface of granite, marble, concrete and other materials, grind into a rough surface, It plays the role of anti-skid and also can play the role of decoration;
- 2. The repeated hit of these carbide tips into stone or concrete surface creates a rough, pockmarked texture that looks like naturally weathered rock;
- 3. This segments of the bush hammer roller is carbides, each plate has 3 rollers, each roller has 30 segments, the connections of the palte is M10, this bush hammer plate can be used on hand held grinder machine;
- 4. It is suggested that the rotational speed is below 700 RPM, bush hammer tool is 5-6 times faster than manual times, the cost is greatly saved;
- 5. The grit of bush hammer face can be adjusted and the size of adaptor decide to its machine, other specifications can be customized according to requirements.

Other connection and specification can be customized according to need.

| lmage | es: |
|-------|-----|
|-------|-----|

If you want know more images, please contact us.

| Specification:    |                |     |                 |                  |                                       |
|-------------------|----------------|-----|-----------------|------------------|---------------------------------------|
| Product name      | Outer Diameter |     | Dallan mantife. |                  | T                                     |
|                   | Inch           | mm  | Roller quantity | Segment quantity | Connection                            |
| Bush hammer tools | 5              | 125 | 3               | 30               | M14<br>M16<br>5/8°-11<br>42mm<br>50mm |
|                   | 6              | 150 | 4               | 45               |                                       |
|                   |                |     | 3               | 30               |                                       |
|                   | 8              | 200 | 6               | 45               |                                       |
|                   |                |     | 4               | 30               |                                       |
|                   | 10             | 250 | 8               | 45               |                                       |
|                   |                |     | 5               | 30               |                                       |
|                   | 12             | 300 | 10              | 45               |                                       |
|                   |                |     | 6               | 30               |                                       |