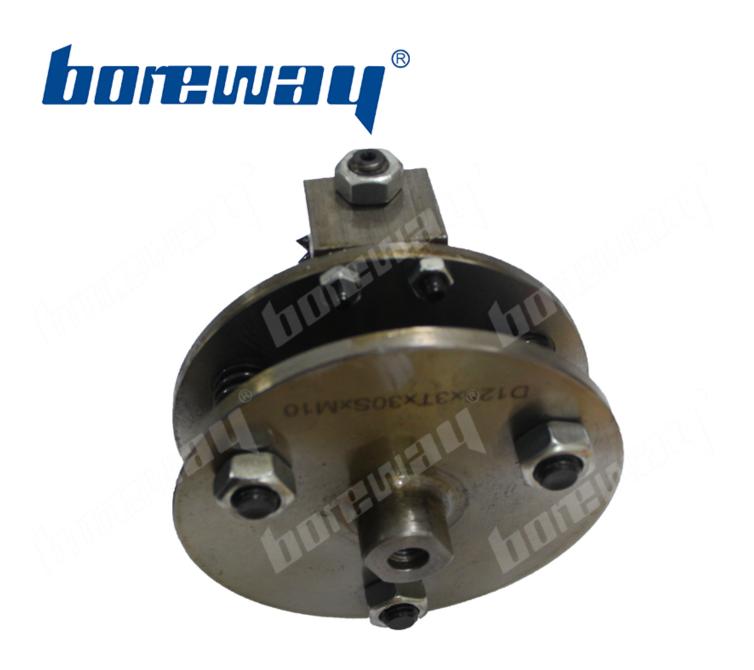

## **Introduction:**

- 1. Bush hammer plate is used for grinding the surface of granite, marble, concrete and other materials, grind into a rough surface, It plays the role of anti-skid and also can play the role of decoration;
- 2. The repeated hit of these carbide tips into stone or concrete surface creates a rough, pockmarked texture that looks like naturally weathered rock;
- 3. This segments of the bush hammer roller is carbides, each plate has 3 rollers, each roller has 30 segments, the connections of the palte is M10, this bush hammer plate can be used on hand held grinder machine;
- 4. It is suggested that the rotational speed is below 700 RPM, bush hammer tool is 5-6 times faster than manual times, the cost is greatly saved;
- 5. The grit of bush hammer face can be adjusted and the size of adaptor decide to its machine, other specifications can be customized according to requirements.

Other connection and specification can be customized according to need.

| lmage | es: |
|-------|-----|
|-------|-----|

If you want know more images, please contact us.

| Specification:    |                |     |                 |                  |                                       |
|-------------------|----------------|-----|-----------------|------------------|---------------------------------------|
| Product name      | Outer Diameter |     | Dallan mantife. |                  | T                                     |
|                   | Inch           | mm  | Roller quantity | Segment quantity | Connection                            |
| Bush hammer tools | 5              | 125 | 3               | 30               | M14<br>M16<br>5/8°-11<br>42mm<br>50mm |
|                   | 6              | 150 | 4               | 45               |                                       |
|                   |                |     | 3               | 30               |                                       |
|                   | 8              | 200 | 6               | 45               |                                       |
|                   |                |     | 4               | 30               |                                       |
|                   | 10             | 250 | 8               | 45               |                                       |
|                   |                |     | 5               | 30               |                                       |
|                   | 12             | 300 | 10              | 45               |                                       |
|                   |                |     | 6               | 30               |                                       |