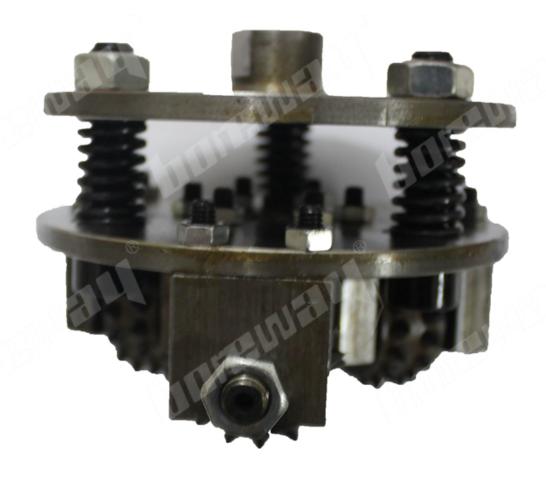

## **Introduction:**

- 1. Bush hammer plate is used for grinding the surface of granite, marble, concrete and other materials, grind into a rough surface, It plays the role of anti-skid and also can play the role of decoration;
- 2. The repeated hit of these carbide tips into stone or concrete surface creates a rough, pockmarked texture that looks like naturally weathered rock;
- 3. This segments of the bush hammer roller is carbides, each plate has 3 rollers, each roller has 30 segments, the connections of the palte is M10, this bush hammer plate can be used on hand held grinder machine;
- 4. It is suggested that the rotational speed is below 700 RPM, bush hammer tool is 5-6 times faster than manual times, the cost is greatly saved;
- 5. The grit of bush hammer face can be adjusted and the size of adaptor decide to its machine, other specifications can be customized according to requirements.

Other connection and specification can be customized according to need.

| lmage | es: |
|-------|-----|
|-------|-----|

If you want know more images, please contact us.

| Specification:    |                |     |                 |                  |                                       |
|-------------------|----------------|-----|-----------------|------------------|---------------------------------------|
| Product name      | Outer Diameter |     | Dallan mantife. |                  | T                                     |
|                   | Inch           | mm  | Roller quantity | Segment quantity | Connection                            |
| Bush hammer tools | 5              | 125 | 3               | 30               | M14<br>M16<br>5/8°-11<br>42mm<br>50mm |
|                   | 6              | 150 | 4               | 45               |                                       |
|                   |                |     | 3               | 30               |                                       |
|                   | 8              | 200 | 6               | 45               |                                       |
|                   |                |     | 4               | 30               |                                       |
|                   | 10             | 250 | 8               | 45               |                                       |
|                   |                |     | 5               | 30               |                                       |
|                   | 12             | 300 | 10              | 45               |                                       |
|                   |                |     | 6               | 30               |                                       |