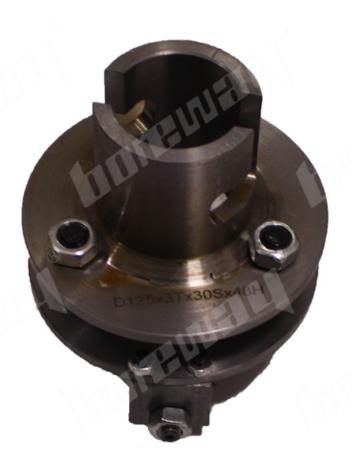

# **Introduction:**

- 1. Bush hammer plate is used for grinding the surface of granite, marble, concrete and other materials, grind into a rough surface, It plays the role of anti-skid and also can play the role of decoration;
- 2. The repeated hit of these carbide tips into stone or concrete surface creates a rough, pockmarked texture that looks like naturally weathered rock;
- 3. This segments of the bush hammer roller is carbides, each plate has 3 rollers, each roller has 30 segments, the connections of the palte is D48, this bush hammer plate can be used on hand stone polishing machine machine:
- 4. It is suggested that the rotational speed is below 700 RPM, bush hammer tool is 5-6 times faster than manual times, the cost is greatly saved;
- 5. The grit of bush hammer face can be adjusted and the size of adaptor decide to its machine, other specifications can be customized according to requirements.

| Specification:    |                |     |                 |                  |                                       |
|-------------------|----------------|-----|-----------------|------------------|---------------------------------------|
| Product name      | Outer Diameter |     | Pollor quantity | Comment avantity | Connection                            |
|                   | Inch           | mm  | Roller quantity | Segment quantity | Connection                            |
| Bush hammer tools | 5              | 125 | 3               | 30               | M14<br>M16<br>5/8"-11<br>42mm<br>50mm |
|                   | 6              | 150 | 4               | 45               |                                       |
|                   |                |     | 3               | 30               |                                       |
|                   | 8              | 200 | 6               | 45               |                                       |
|                   |                |     | 4               | 30               |                                       |
|                   | 10             | 250 | 8               | 45               |                                       |
|                   |                |     | 5               | 30               |                                       |
|                   | 12             | 300 | 10              | 45               |                                       |
|                   |                |     | 6               | 30               |                                       |

Other connection and specification can be customized according to need.