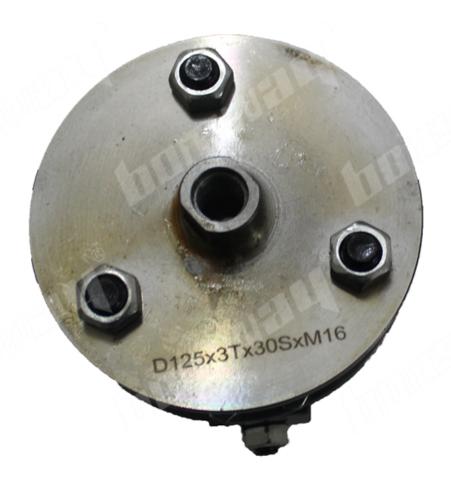

| Specification:    |                |     |                 |                  |                                       |
|-------------------|----------------|-----|-----------------|------------------|---------------------------------------|
| Product name      | Outer Diameter |     | Pollor quantity | Comment avantity | Connection                            |
|                   | Inch           | mm  | Roller quantity | Segment quantity | Connection                            |
| Bush hammer tools | 5              | 125 | 3               | 30               | M14<br>M16<br>5/8"-11<br>42mm<br>50mm |
|                   | 6              | 150 | 4               | 45               |                                       |
|                   |                |     | 3               | 30               |                                       |
|                   | 8              | 200 | 6               | 45               |                                       |
|                   |                |     | 4               | 30               |                                       |
|                   | 10             | 250 | 8               | 45               |                                       |
|                   |                |     | 5               | 30               |                                       |
|                   | 12             | 300 | 10              | 45               |                                       |
|                   |                |     | 6               | 30               |                                       |

# **Related products:**

D125x3Tx30SxM16bush hammered finish concrete bush hammer roller bushing hammer