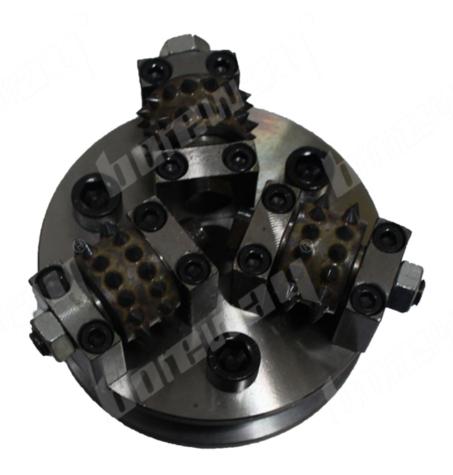

# **Introduction:**

- 1. Bush hammer plate is used for grinding the surface of granite, marble, concrete and other materials, grind into a rough surface, It plays the role of anti-skid and also can play the role of decoration;
- 2. The repeated hit of these carbide tips into stone or concrete surface creates a rough, pockmarked texture that looks like naturally weathered rock;
- 3. This segments of the bush hammer roller is carbides, each plate has 3 rollers, each roller has 30 segments, the connections of the palte is D48, this bush hammer plate can be used on hand stone polishing machine machine:
- 4. It is suggested that the rotational speed is below 700 RPM, bush hammer tool is 5-6 times faster than manual times, the cost is greatly saved;
- 5. The grit of bush hammer face can be adjusted and the size of adaptor decide to its machine, other specifications can be customized according to requirements.

| Specification:    |                |     |                 |                  |                                       |
|-------------------|----------------|-----|-----------------|------------------|---------------------------------------|
| Product name      | Outer Diameter |     | Pollor quantity | Comment avantity | Connection                            |
|                   | Inch           | mm  | Roller quantity | Segment quantity | Connection                            |
| Bush hammer tools | 5              | 125 | 3               | 30               | M14<br>M16<br>5/8"-11<br>42mm<br>50mm |
|                   | 6              | 150 | 4               | 45               |                                       |
|                   |                |     | 3               | 30               |                                       |
|                   | 8              | 200 | 6               | 45               |                                       |
|                   |                |     | 4               | 30               |                                       |
|                   | 10             | 250 | 8               | 45               |                                       |
|                   |                |     | 5               | 30               |                                       |
|                   | 12             | 300 | 10              | 45               |                                       |
|                   |                |     | 6               | 30               |                                       |

Other connection and specification can be customized according to need.