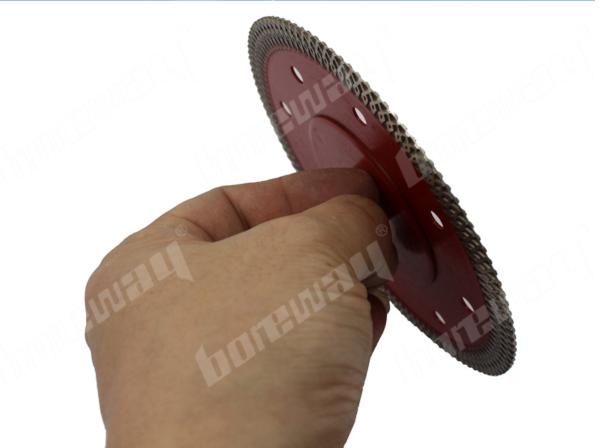

#### **Images:**

D125x2.4x10x22.23mm Wet Use Diamond Cut Stone

Boreway Machinery Co., Ltd. www.diamondtools.top www.boreway.com