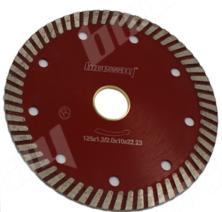

## **Images:**

D125x2.0x10x22.23mm Diamond Cutting Wheel For Cutting Granite Slab

Boreway Machinery Co., Ltd. www.diamondtools.top www.boreway.com