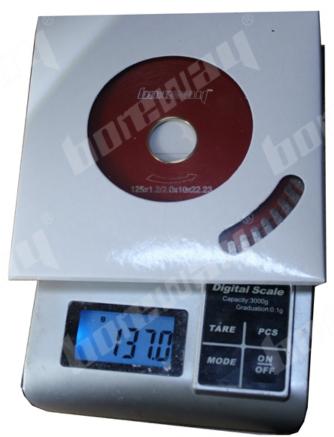

## **Images:**

D125x2.0x10x22.23mm Diamond Cutting Wheel For Cutting Granite Slab

Boreway Machinery Co., Ltd. www.diamondtools.top www.boreway.com