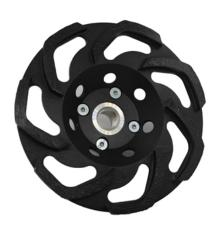

### **Brief introduction:**

L type segment diamond cup grinding wheels mainly used for grinding stone, ceramic and concrete, with the advantages of convenient use and high grinding efficiency. It is usually used on small handheld electric or pneumatic grinding machines, it can also be used on large grinding machines, like continuous grinding machines.

This kind diamond cup grinding wheels standard diameter is 125mm, segment type is L type, connection is M14 flange, and grit is60#, it is made by silver welding.

All of our products have been strictly tested before access to market. Other specifications can be customized according to requirements.

## **Specification:**

Specification of L segment diamond cup grinding wheel:

| Name                                      | Diameter | Connection | Segment type | Grit |
|-------------------------------------------|----------|------------|--------------|------|
| Diamond cup grinding wheel with L segment | 125 mm   | M14        | L type       | 60#  |

## **Images:**

These pictures are only parts of diamond cup grinding wheel with L segment,

If you want know more details of the diamond cup grinding wheels, please contact us.