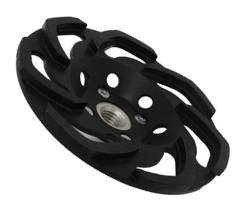

### **Brief introduction:**

L type segment diamond cup grinding wheels mainly used for grinding stone, ceramic and concrete, with the advantages of convenient use and high grinding efficiency. It is usually used on small handheld electric or pneumatic grinding machines, it can also be used on large grinding machines, like continuous grinding machines.

This kind diamond cup grinding wheels standard diameter is 125mm, segment type is L type, connection is M14 flange, and grit is60#, it is made by silver welding.

All of our products have been strictly tested before access to market. Other specifications can be customized according to requirements.

## **Specification:**

Specification of L segment diamond cup grinding wheel:

| Name                                      | Diameter | Connection | Segment type | Grit |
|-------------------------------------------|----------|------------|--------------|------|
| Diamond cup grinding wheel with L segment | 125 mm   | M14        | L type       | 60#  |

## **Images:**

These pictures are only parts of diamond cup grinding wheel with L segment,

If you want know more details of the diamond cup grinding wheels, please contact us.