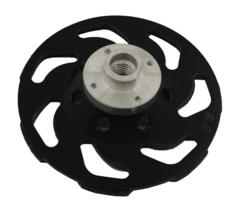

### **Brief introduction:**

L type segment diamond cup grinding wheels mainly used for grinding stone, ceramic and concrete, with the advantages of convenient use and high grinding efficiency. It is usually used on small handheld electric or pneumatic grinding machines, it can also be used on large grinding machines, like continuous grinding machines.

This kind diamond cup grinding wheels standard diameter is 125mm, segment type is L type, connection is M14 flange, and grit is60#, it is made by silver welding.

All of our products have been strictly tested before access to market. Other specifications can be customized according to requirements.

## **Specification:**

Specification of L segment diamond cup grinding wheel:

| Name                                      | Diameter | Connection | Segment type | Grit |
|-------------------------------------------|----------|------------|--------------|------|
| Diamond cup grinding wheel with L segment | 125 mm   | M14        | L type       | 60#  |

## **Images:**

These pictures are only parts of diamond cup grinding wheel with L segment,

If you want know more details of the diamond cup grinding wheels, please contact us.