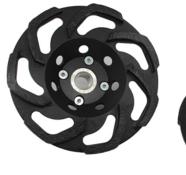

### **Brief introduction:**

L type segment diamond cup grinding wheels mainly used for grinding stone, ceramic and concrete, with the advantages of convenient use and high grinding efficiency. It is usually used on small handheld electric or pneumatic grinding machines, it can also be used on large grinding machines, like continuous grinding machines.

This kind diamond cup grinding wheels standard diameter is 125mm, segment type is L type, connection is M14 flange, and grit is60#, it is made by silver welding.

All of our products have been strictly tested before access to market. Other specifications can be customized according to requirements.

## **Specification:**

Specification of L segment diamond cup grinding wheel:

| Name                                      | Diameter | Connection | Segment type | Grit |
|-------------------------------------------|----------|------------|--------------|------|
| Diamond cup grinding wheel with L segment | 125 mm   | M14        | L type       | 60#  |

## **Images:**

These pictures are only parts of diamond cup grinding wheel with L segment,

If you want know more details of the diamond cup grinding wheels, please contact us.