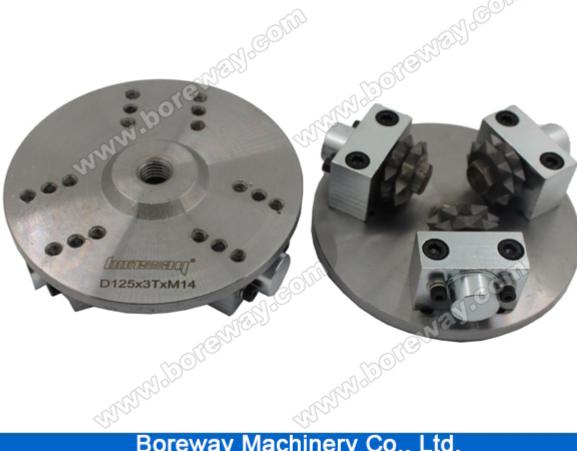

### Specification of integral busher palte:

Diameter: 5" 125mm Roller number:12 Connection:M14 Application meterials:Marble granite artificatial stone and other stone Application machine:Automatic grinding machine,continuous grinding machine **The following shows only part of the product,other products can be customized according to your needs** 