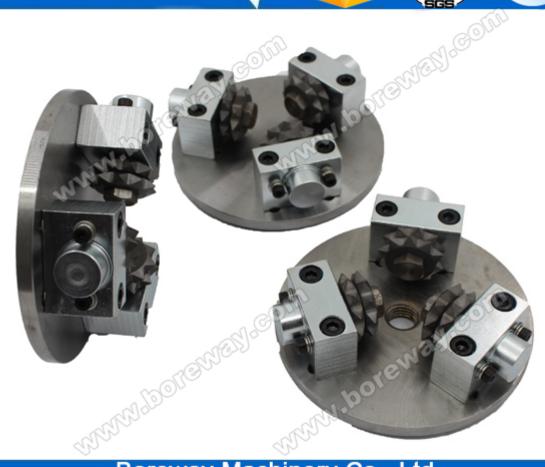

### Specification of integral busher palte:

Diameter: 5" 125mm Roller number:12 Connection:M14 Application meterials:Marble granite artificatial stone and other stone Application machine:Automatic grinding machine,continuous grinding machine **The following shows only part of the product,other products can be customized according to your needs** 