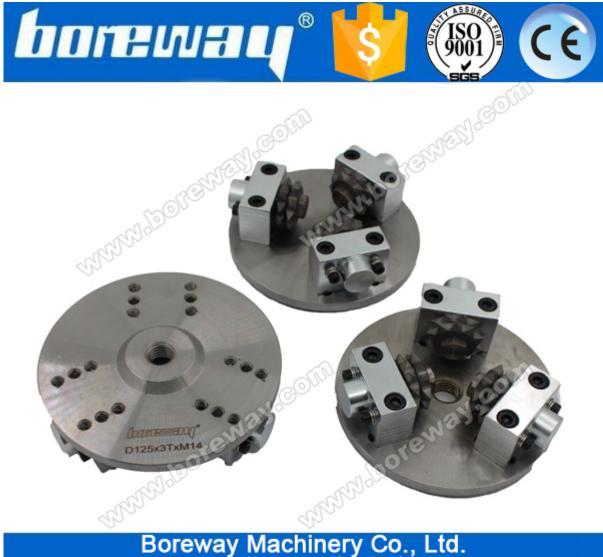

### Introduction:

The D125\*3T\*M14 Integral bush hammer plate are used for grinding and milling the surface of granite, artificial stone, marble and other stone , For the production of bush hammered slate.

### Specification of integral busher palte:

Diameter: 5" 125mm Roller number:12 Connection:M14 Application meterials:Marble granite artificatial stone and other stone Application machine:Automatic grinding machine,continuous grinding machine **The following shows only part of the product,other products can be customized according to your needs** 