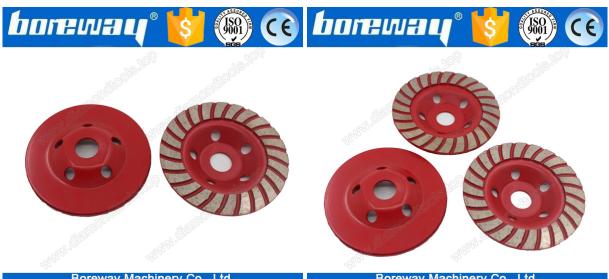

## **Products Details**

#### The specification of diamond cup grinding wheels:

| Diameter | Thickness | Connection                                                    | Grit                                     | Application<br>materials                               | Application machines                                                                      |
|----------|-----------|---------------------------------------------------------------|------------------------------------------|--------------------------------------------------------|-------------------------------------------------------------------------------------------|
| 50mm     | 5mm       | M10<br>M12<br>M14<br>20mm<br>22.23mm<br>5/8"-11<br>Snail lock | 30#<br>36#<br>40#<br>60#<br>120#<br>200# | Granite<br>Marble<br>concrete<br>Quartz<br>Other stone | Electric grinding machines<br>Pneumatic grinding machines<br>Continuous grinding machines |
| 80mm     | 5mm       |                                                               |                                          |                                                        |                                                                                           |
| 100mm    | 5mm       |                                                               |                                          |                                                        |                                                                                           |
| 125mm    | 5mm       |                                                               |                                          |                                                        |                                                                                           |
| 150mm    | 5mm       |                                                               |                                          |                                                        |                                                                                           |
| 180mm    | 5mm       |                                                               |                                          |                                                        |                                                                                           |

The following shows only part of the product,other products can be customized according to c needs

If you do not find the product you want,please contact us for more products details.

Boreway Machinery Co., Ltd. www.diamondtools.top www.boreway.com Boreway Machinery Co., Ltd. www.diamondtools.top www.boreway.com