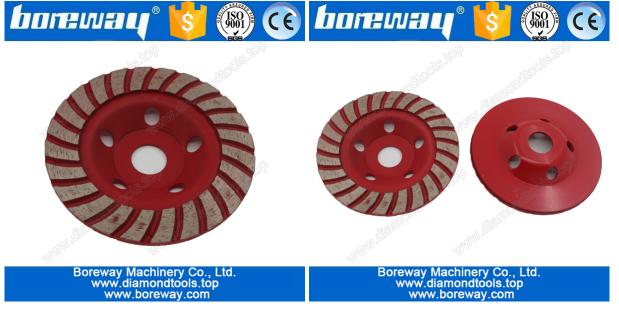

## **Products Details**

#### The specification of diamond cup grinding wheels:

| Diameter | Thickness | Connection                                                    | Grit                                     | Application<br>materials                               | Application machines                                                                      |
|----------|-----------|---------------------------------------------------------------|------------------------------------------|--------------------------------------------------------|-------------------------------------------------------------------------------------------|
| 50mm     | 5mm       | M10<br>M12<br>M14<br>20mm<br>22.23mm<br>5/8"-11<br>Snail lock | 30#<br>36#<br>40#<br>60#<br>120#<br>200# | Granite<br>Marble<br>concrete<br>Quartz<br>Other stone | Electric grinding machines<br>Pneumatic grinding machines<br>Continuous grinding machines |
| 80mm     | 5mm       |                                                               |                                          |                                                        |                                                                                           |
| 100mm    | 5mm       |                                                               |                                          |                                                        |                                                                                           |
| 125mm    | 5mm       |                                                               |                                          |                                                        |                                                                                           |
| 150mm    | 5mm       |                                                               |                                          |                                                        |                                                                                           |
| 180mm    | 5mm       |                                                               |                                          |                                                        |                                                                                           |

The following shows only part of the product,other products can be customized according to c needs

If you do not find the product you want,please contact us for more products details.

Boreway Machinery Co., Ltd. www.diamondtools.top www.boreway.com Boreway Machinery Co., Ltd. www.diamondtools.top www.boreway.com