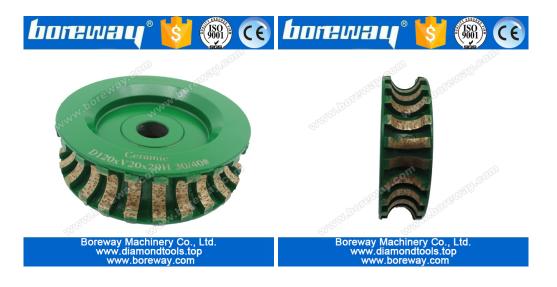

### **Brief introduction:**

D120\*V20\*20H segmented diamond profile grinding wheels for ceramic usually installed in the continious grinding machine, mainly for grinding edge of ceramic and other materials.

## Specification of D120\*V20\*20H diamond profile grinding wheels:

Diameter: 120mm

Shape: V20 Hight: 20mm

Grit: 30/40#,60/80#,200#

Type: Wet use

Meterial: Metal and diamond Applicable materials: ceramic

Adaptation machine: Continious grinding machine