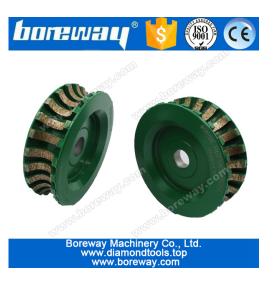

30/40# segmented diamond profile grinding wheels

60/80# segmented diamond profile grinding wheels

Other specifications can be customized according to requirements.

Packing:

Products packing in the carton.