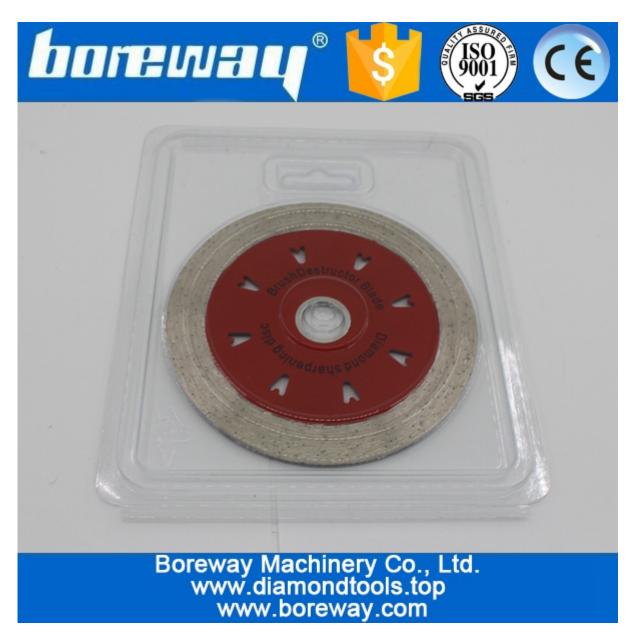

#### Picture: D114x14Tx20H Diamond Mini Circular Saw Blade for Stone

CE

E

Boreway Machinery Co., Ltd. www.diamondtools.top www.boreway.com

Related product: Circular Saw Granite Cutting Machine D184\*2.4\*10\*25.4mm