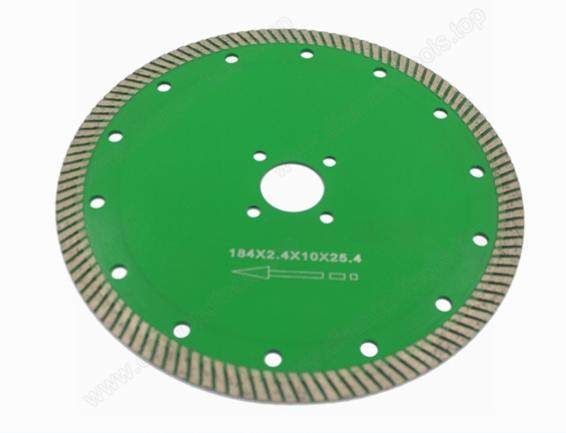

#### Picture: D114x14Tx20H Diamond Mini Circular Saw Blade for Stone

CE

E

Boreway Machinery Co., Ltd. www.diamondtools.top www.boreway.com

Related product: Circular Saw Granite Cutting Machine D184\*2.4\*10\*25.4mm