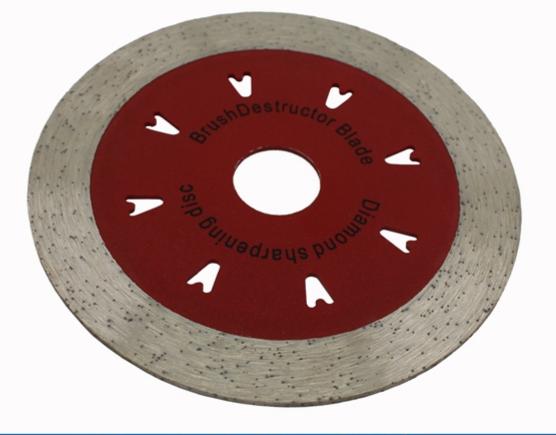

# Description

D114x14Tx20H Diamond Mini Circular Saw Blade for Stone for manual, pneumatic cutting machine, angle grinder and other handheld devices, professional dry and wet cutting the granite, marble and other stone. As the saw blade size is small and medium, it is easy to use, in the cutting is no deformed, flexible usage, is the most commonly used one of the series of diamond cutting.