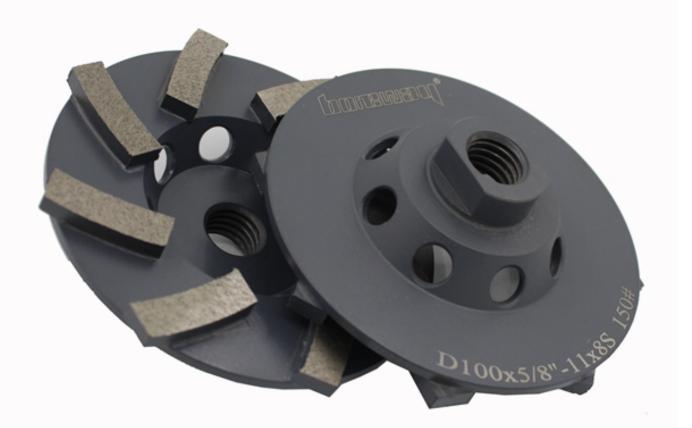

### **Brief introduction:**

D100x5/8"-11 Turbo Wave Diamond Cup Grinding Disc For Concrete mainly used for grinding concrete floor and stone floor, with the advantages of convenient use and high grinding efficiency. It is usually used on small handheld electric or pneumatic grinding machines, it can also be used on large grinding machines, like continuous grinding machines.

This kind diamond cup grinding wheels standard diameter is 100 mm, segment type is ripple segment, connection is 5/8"-11, and grit is 30#, it is made by hot press and sintered.

## **Specification:**

Specification of D100x5/8"-11 Turbo Wave Diamond Cup Grinding Disc For Concrete:

 Name
 Diameter
 Connection
 Grit
 Segment type
 Applicable

 Diamond cup grinding wheels
 100 mm
 5/8"-11
 30#
 Turbo wave segment
 Concrete and stone floor

#### **Images:**

These pictures are only parts of ripple segment diamond segment,

If you want know more details of the diamond segments, please contact us.

¢

CE

Boreway Machinery Co., Ltd. www.diamondtools.top www.boreway.com