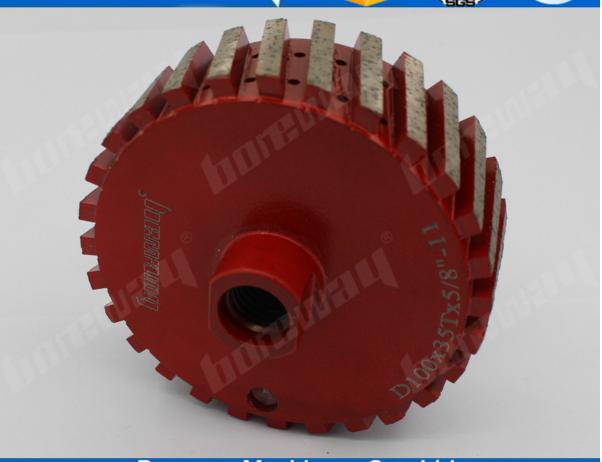

## **Product Description:**

- 1.D100x35Tx5/8"-11 Segmented Diamond Zero Tolerance Wheel For Grinding Basin are mainly used for hole grinding, anchor and blind hole.which is the most effective way to grind and polish the tight radius.
- 2.Be designed for stock removal on granite marble by grinding away excess stone.
- 3.It is the fastest way to remove material after cutting out sink holes.
- 4. They are used for very aggressive grinding applications and removal of stock on variety materials including granite, concrete, limestone, marble, block, terazzo and more.

# **Specification:**

Specification of zero tolerance grinding wheels:

| Name                | Diameter | Length | Connection | Application               |
|---------------------|----------|--------|------------|---------------------------|
| Diamond drum wheels | 100mm    | 35mm   | 5/8"-11    | Stone, concrete and so on |